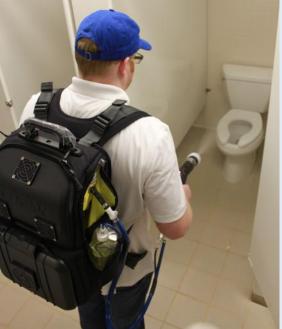

## **Battery-Powered Disinfection Sprayer**

Self contained battery-powered unit that is not only comfortable but extremely efficient. The ideal sprayer for areas such as vehicles, public transportation, halls, stairwells and other areas that have limited access to electrical outlets.