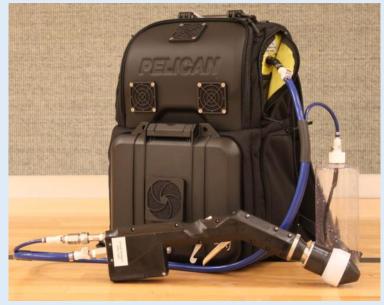

## **Battery-Powered Disinfection Sprayer**

Self contained battery-powered unit that is not only comfortable but extremely efficient. The ideal sprayer for areas such as vehicles, public transportation, halls, stairwells and other areas that have limited access to electrical outlets.

| Chemical Container    | 1 One-Liter Nalgene Bottle     |
|-----------------------|--------------------------------|
| Backpack Dimensions   | H 20" x L 13 1/2" W 9 1/2"     |
| Hose (Air and Liquid) | 3 Feet                         |
| Flow Rate             | 75/80 ml per minute            |
| Weight                | 30 lbs with gun & empty bottle |
| Battery Type          | 24v / 20Ah LiFe PO4            |
| Battery run time      | 2 hours                        |
| Droplet Size          | 40 micron VMD                  |
| Spray Range           | 4 to 5 feet                    |