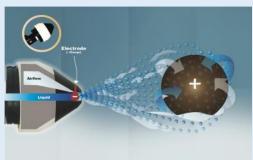

that is not only comfortable but extremely efficient. The ideal sprayer for areas such as vehicles, public transportation, halls, stairwells, and other areas that have limited access to electrical outlets.



| Chemical Container    | 1 One-Liter Nalgene Bottle     |
|-----------------------|--------------------------------|
| Backpack Dimensions   | H 20" x L 13 1/2" W 9 1/2"     |
| Hose (Air and Liquid) | 3 Feet                         |
| Flow Rate             | 75/80 ml per minute            |
| Weight                | 30 lbs with gun & empty bottle |
| Battery Type          | 24v / 20Ah LiFe PO4            |
| Battery run time      | 2 hours                        |
| Droplet Size          | 40 micron VMD                  |
| Spray Range           | 4 to 5 feet                    |





Electrostatics mean better spray coverage!



Distributor Info Here