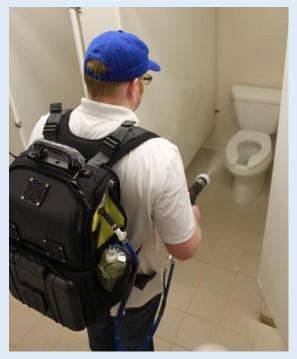

## Battery-Powered Disinfection Sprayer

Self contained, battery-powered unit that is not only comfortable but extremely efficient. The ideal sprayer for areas such as vehicles, public transportation, halls, stairwells, and other areas that have limited access to electrical outlets.