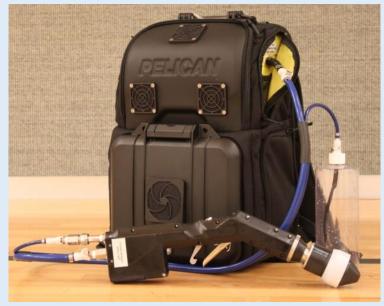

## Battery-Powered Disinfection Sprayer

Self contained, battery-powered unit that is not only comfortable but extremely efficient. The ideal sprayer for areas such as vehicles, public transportation, halls, stairwells, and other areas that have limited access to electrical outlets.

| Chemical Container    | 1 One-Liter Nalgene Bottle     |
|-----------------------|--------------------------------|
| Backpack Dimensions   | H 20" x L 13 1/2" W 9 1/2"     |
| Hose (Air and Liquid) | 3 Feet                         |
| Flow Rate             | 75/80 ml per minute            |
| Weight                | 30 lbs with gun & empty bottle |
| Battery Type          | 24v / 20Ah LiFe PO4            |
| Battery run time      | 2 hours                        |
| Droplet Size          | 40 micron VMD                  |
| Spray Range           | 4 to 5 feet                    |