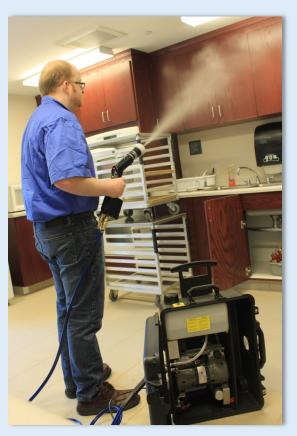

Disinfection Sprayer in a Suitcase with Tank

## SC-ETHD

For disinfecting and sanitizing public areas, interior-scapes and retail areas. Self-contained "suitcase-style" sprayer, with one gallon tank.

| Nozzles               | 1                                                               |
|-----------------------|-----------------------------------------------------------------|
| Air Supply            | Included                                                        |
| Electricity Required  | 110v, 10 foot electrical cord<br>220v is available upon request |
| Liquid Container Type | 1 1/4 gal. tank (4.7 L)                                         |
| Dimensions            | 22"H x 16"W x 10"D<br>(56 cm x 41 cm x 25 cm)                   |
| Hose Length           | 15 feet, standard                                               |
| Weight                | 49 lbs., full                                                   |
| Flow rate             | 1 gal / hour<br>(3.8 L / hour)                                  |
| Spray Range           | Up to 8 feet                                                    |
| Additional Options    | Maximum hose length is 15 feet<br>Stainless Steel               |