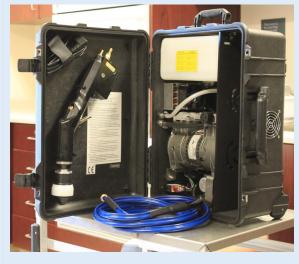

Disinfection Sprayer in a Suitcase with Tank

## SC-ETHD

For disinfecting and sanitizing public areas, interior-scapes and retail areas. Self-contained "suitcase-style" sprayer, with one gallon tank.

| Nozzles               | 1                                                               |
|-----------------------|-----------------------------------------------------------------|
| Air Supply            | Included                                                        |
| Electricity Required  | 110v, 10 foot electrical cord<br>220v is available upon request |
| Liquid Container Type | 1 1/4 gal. tank (4.7 L)                                         |
| Dimensions            | 22"H x 16"W x 10"D<br>(56 cm x 41 cm x 25 cm)                   |
| Hose Length           | 15 feet, standard                                               |
| Weight                | 49 lbs., full                                                   |
| Flow rate             | 1 gal / hour<br>(3.8 L / hour)                                  |
| Spray Range           | Up to 8 feet                                                    |
| Additional Options    | Maximum hose length is 15 feet<br>Stainless Steel               |