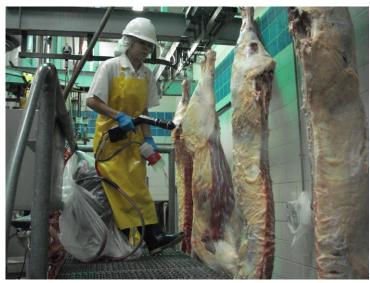

Skid)

### Greenhouse Sprayers



150SR

#### Metrolina Boom





8oSR

#### 8oSR

Single and Double Boom options for use in Greenhouses









#### 8oSR

adjustable double boom for vineyards, narrow, vertical or standard row crops





#### 100SR







### 150SR











# 150SR Boom Variations









## 150 VT



### **150RB**









# 150RB Boom Variations



### 250EF28

Double Row – Ideal for Vineyards





### **Specialty Sprayers**



150SR Double Nozzle – Kiwi



150VT Kenya – Coffee





## **Specialty Sprayers**



150AV Mexico – Agave



350 South Africa – Apples

## 350RC









### 450RC





### 450RC







#### Modified and Retrofitted Sprayers







Retrofit John Deere - California

#### Modified and Retrofitted Sprayers





### Food Safety Application









### Miscellaneous Sprayers



Conveyor Test Unit



**Spray Tanning**