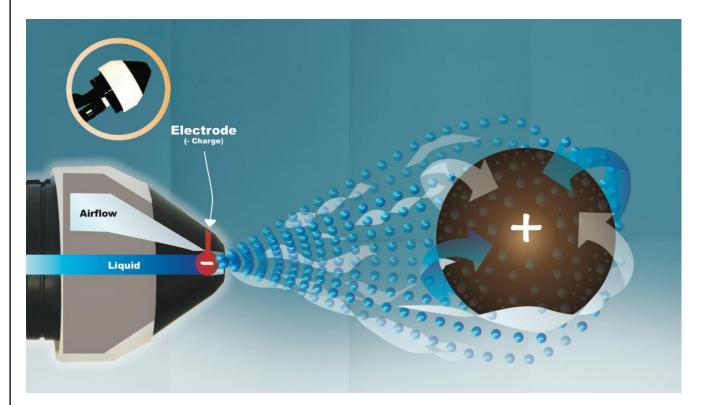

### **2018 PHOTOBOOK**

Complete Confident Coverage

1/60<sup>th</sup> second film exposure showing droplet attraction to the underside of leaf and stem.

ESS Sprayer vs. Standard Sprayer

Fluorescent Dye Demonstration showing coverage on bananas