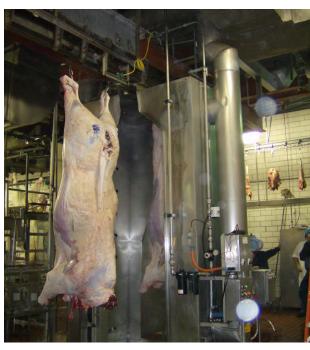

(Skid)

### Greenhouse Sprayers



150SR

#### Metrolina Boom





8oSR

#### 8oSR

Single and Double Boom options for use in Greenhouses









#### 8oSR

adjustable double boom for vineyards, narrow, vertical or standard row crops





#### 100SR







### 150SR











# 150SR Boom Variations









## 150 VT



### **150RB**









# 150RB Boom Variations



### 250EF28

Double Row – Ideal for Vineyards





### **Specialty Sprayers**



150SR Double Nozzle – Kiwi



150VT Kenya – Coffee





## **Specialty Sprayers**



150AV Mexico – Agave



350 South Africa – Apples

## 350RC









### 450RC





### 450RC







#### Modified and Retrofitted Sprayers







Retrofit John Deere - California

#### Modified and Retrofitted Sprayers





### Food Safety Application









### Miscellaneous Sprayers



Conveyor Test Unit



**Spray Tanning**