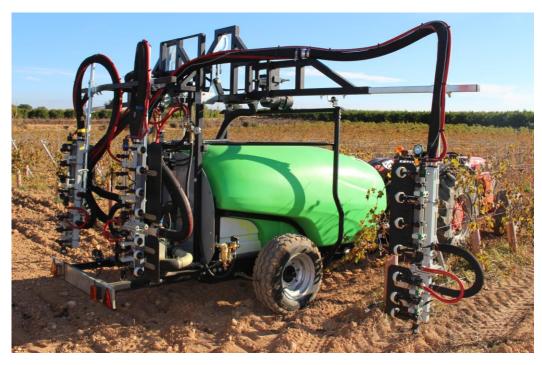

office buildings, retail locations, and locker rooms. The sprayers have also been used for human decontamination and biochemical preparedness.







Touchless Disinfection Carts (Storage)

XT-3

#### Commercial Sprayers







TRG GPS-5

PTO-215

IVI







#### Industrial Vehicle Sprayer









#### Poultry House Sprayer





### Greenhouse Sprayers







SGC (Cart) SGS (Skid)

### Greenhouse Sprayers



150SR

#### Metrolina Boom





8oSR

#### 8oSR

Single and Double Boom options for use in Greenhouses









#### 8oSR

adjustable double boom for vineyards, narrow, vertical or standard row crops





#### 100SR







### 150SR











# 150SR Boom Variations









## 150 VT



### **150RB**









# 150RB Boom Variations



### 250EF28

Double Row – Ideal for Vineyards





### **Specialty Sprayers**



150SR Double Nozzle – Kiwi



150VT Kenya – Coffee





## **Specialty Sprayers**



150AV Mexico – Agave



350 South Africa – Apples

## 350RC









### 450RC





### 450RC







#### Modified and Retrofitted Sprayers







Retrofit John Deere - California

#### Modified and Retrofitted Sprayers





### Food Safety Application









### Miscellaneous Sprayers



Conveyor Test Unit



**Spray Tanning**