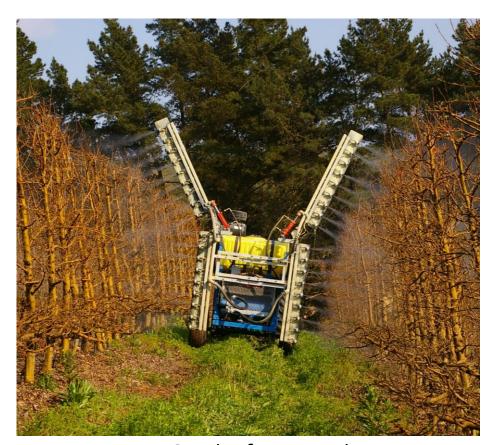

.







Touchless Disinfection Carts (Storage)

XT-3

#### Commercial Sprayers







TRG GPS-5

PTO-215

IVI







#### Industrial Vehicle Sprayer









#### Poultry House Sprayer





### Greenhouse Sprayers







SGC (Cart) SGS (Skid)

### Greenhouse Sprayers



150SR

#### Metrolina Boom





8oSR

#### 8oSR

Single and Double Boom options for use in Greenhouses









#### 8oSR

adjustable double boom for vineyards, narrow, vertical or standard row crops





#### 100SR







### 150SR











# 150SR Boom Variations









## 150 VT



### **150RB**









# 150RB Boom Variations



### 250EF28

Double Row – Ideal for Vineyards





### **Specialty Sprayers**



150SR Double Nozzle – Kiwi



150VT Kenya – Coffee





## **Specialty Sprayers**



150AV Mexico – Agave



350 South Africa – Apples

## 350RC









### 450RC





### 450RC







#### Modified and Retrofitted Sprayers







Retrofit John Deere - California

#### Modified and Retrofitted Sprayers





### Food Safety Application









### Miscellaneous Sprayers



Conveyor Test Unit



**Spray Tanning**