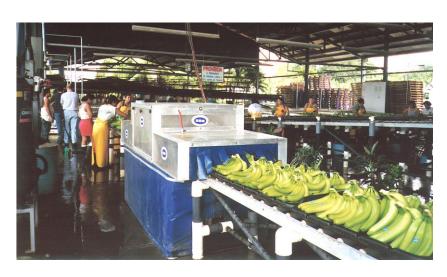

SGS (Skid)

### Greenhouse Sprayers



150SR

#### Metrolina Boom





8oSR

#### 8oSR

Single and Double Boom options for use in Greenhouses









#### 8oSR

adjustable double boom for vineyards, narrow, vertical or standard row crops





#### 100SR







### 150SR











# 150SR Boom Variations









## 150 VT



### **150RB**









# 150RB Boom Variations



### 250EF28

Double Row – Ideal for Vineyards





### **Specialty Sprayers**



150SR Double Nozzle – Kiwi



150VT Kenya – Coffee





## **Specialty Sprayers**



150AV Mexico – Agave



350 South Africa – Apples

## 350RC









### 450RC





### 450RC







#### Modified and Retrofitted Sprayers







Retrofit John Deere - California

#### Modified and Retrofitted Sprayers





### Food Safety Application









### Miscellaneous Sprayers



Conveyor Test Unit



**Spray Tanning**