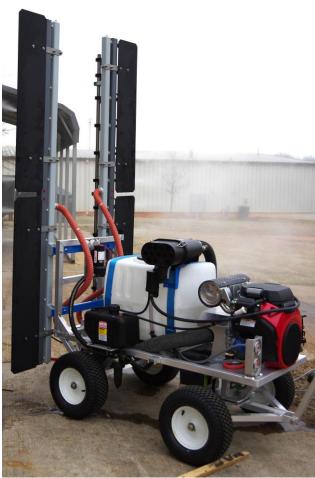

mes, jails, public transportation, office buildings, retail locations, and locker rooms. The sprayers have also been used for human decontamination and biochemical preparedness.





EZmist360 NC2

#### Sanitizing and Industrial Sprayers

Our sanitizing sprayers are extremely adaptable for many different application needs. They are currently being used in hospitals, schools, day care centers, nursing homes, jails, public transportation, office buildings, retail locations, and locker rooms. The sprayers have also been used for human decontamination and biochemical preparedness.







Touchless Disinfection Carts (Storage)

XT-3

#### Commercial Sprayers







TRG GPS-5

PTO-215

IVI







#### Industrial Vehicle Sprayer









#### Poultry House Sprayer





### Greenhouse Sprayers







SGC (Cart) SGS (Skid)

### Greenhouse Sprayers



150SR

#### Metrolina Boom





8oSR

#### 8oSR

Single and Double Boom options for use in Greenhouses









#### 8oSR

adjustable double boom for vineyards, narrow, vertical or standard row crops





#### 100SR







### 150SR











# 150SR Boom Variations









## 150 VT



### **150RB**









# 150RB Boom Variations



### 250EF28

Double Row – Ideal for Vineyards





### **Specialty Sprayers**



150SR Double Nozzle – Kiwi



150VT Kenya – Coffee





## **Specialty Sprayers**



150AV Mexico – Agave



350 South Africa – Apples

## 350RC









### 450RC





### 450RC







#### Modified and Retrofitted Sprayers







Retrofit John Deere - California

#### Modified and Retrofitted Sprayers





### Food Safety