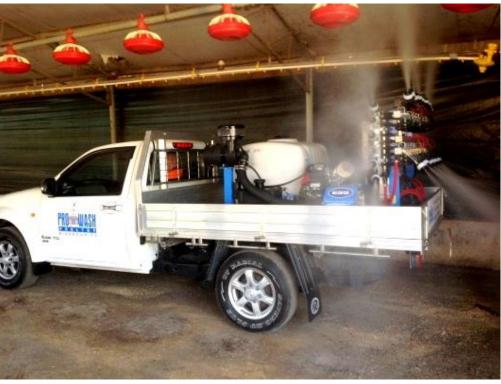

day care centers, nursing homes, jails, public transportation, office buildings, retail locations, and locker rooms. The sprayers have also been used for human decontamination and biochemical preparedness.





EZmist360 NC2

#### Sanitizing and Industrial Sprayers

Our sanitizing sprayers are extremely adaptable for many different application needs. They are currently being used in hospitals, schools, day care centers, nursing homes, jails, public transportation, office buildings, retail locations, and locker rooms. The sprayers have also been used for human decontamination and biochemical preparedness.







Touchless Disinfection Carts (Storage)

XT-3

#### Commercial Sprayers







TRG GPS-5

PTO-215

IVI







#### Industrial Vehicle Sprayer









#### Poultry House Sprayer





### Greenhouse Sprayers







SGC (Cart) SGS (Skid)

### Greenhouse Sprayers



150SR

#### Metrolina Boom





8oSR

#### 8oSR

Single and Double Boom options for use in Greenhouses









#### 8oSR

adjustable double boom for vineyards, narrow, vertical or standard row crops





#### 100SR







### 150SR











# 150SR Boom Variations









## 150 VT



### **150RB**









# 150RB Boom Variations



### 250EF28

Double Row – Ideal for Vineyards





### **Specialty Sprayers**



150SR Double Nozzle – Kiwi



150VT Kenya – Coffee





## **Specialty Sprayers**



150AV Mexico – Agave



350 South Africa – Apples

## 350RC









### 450RC





### 450RC







#### Modified and Retrofitted Sprayers







Retrofit John Deere - California

#### Modified and Retrofitted