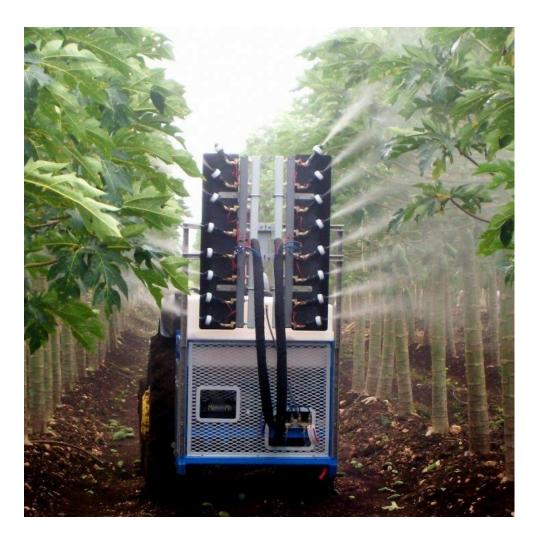

y adaptable for many different application needs. They are currently being used in hospitals, schools, day care centers, nursing homes, jails, public transportation, office buildings, retail locations, and locker rooms. The sprayers have also been used for human decontamination and biochemical preparedness.







Touchless Disinfection Carts (Storage)

XT-3

#### Commercial Sprayers







TRG GPS-5

PTO-215

IVI







#### Industrial Vehicle Sprayer









#### Poultry House Sprayer





### Greenhouse Sprayers







SGC (Cart) SGS (Skid)

### Greenhouse Sprayers



150SR

#### Metrolina Boom





8oSR

#### 8oSR

Single and Double Boom options for use in Greenhouses









#### 8oSR

adjustable double boom for vineyards, narrow, vertical or standard row crops





#### 100SR







### 150SR











# 150SR Boom Variations









## 150 VT



### **150RB**









# 150RB Boom Variations



### 250EF28

Double Row – Ideal for Vineyards





### **Specialty Sprayers**



150SR Double Nozzle – Kiwi



150VT Kenya – Coffee





## **Specialty Sprayers**



150AV Mexico – Agave



350 South Africa – Apples

## 350RC









### 450RC





### 450RC







#### Modified and Retrofitted Sprayers







Retrofit John Deere - California

#### Modified and Retrofitted Sprayers





### Food Safety Application









### Miscellaneous Sprayers



Conveyor Test Unit



**Spray Tanning**