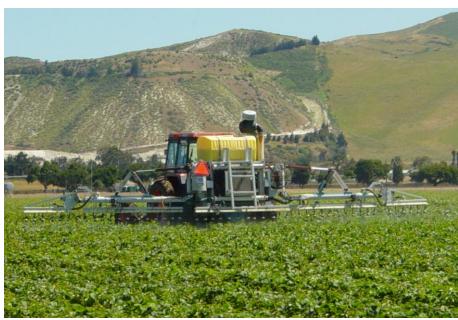

### **2018 PHOTOBOOK**

Complete Confident Coverage

1/60<sup>th</sup> second film exposure showing droplet attraction to the underside of leaf and stem.

ESS Sprayer vs. Standard Sprayer

Fluorescent Dye Demonstration showing coverage on bananas