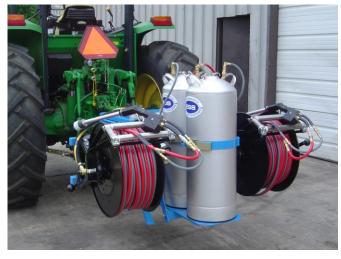

emely adaptable for many different application needs. They are currently being used in hospitals, schools, day care centers, nursing homes, jails, public transportation, office buildings, retail locations, and locker rooms. The sprayers have also been used for human decontamination and biochemical preparedness.





EZmist360 NC2

#### Sanitizing and Industrial Sprayers

Our sanitizing sprayers are extremely adaptable for many different application needs. They are currently being used in hospitals, schools, day care centers, nursing homes, jails, public transportation, office buildings, retail locations, and locker rooms. The sprayers have also been used for human decontamination and biochemical preparedness.







Touchless Disinfection Carts (Storage)

XT-3

#### Commercial Sprayers







TRG GPS-5

PTO-215

IVI







#### Industrial Vehicle Sprayer









#### Poultry House Sprayer





### Greenhouse Sprayers







SGC (Cart) SGS (Skid)

### Greenhouse Sprayers



150SR

#### Metrolina Boom





8oSR

#### 8oSR

Single and Double Boom options for use in Greenhouses









#### 8oSR

adjustable double boom for vineyards, narrow, vertical or standard row crops





#### 100SR







### 150SR











# 150SR Boom Variations









## 150 VT



### **150RB**









# 150RB Boom Variations



### 250EF28

Double Row – Ideal for Vineyards





### **Specialty Sprayers**



150SR Double Nozzle – Kiwi



150VT Kenya – Coffee





## **Specialty Sprayers**



150AV Mexico – Agave



350 South Africa – Apples

## 350RC









### 450RC





### 450RC







####