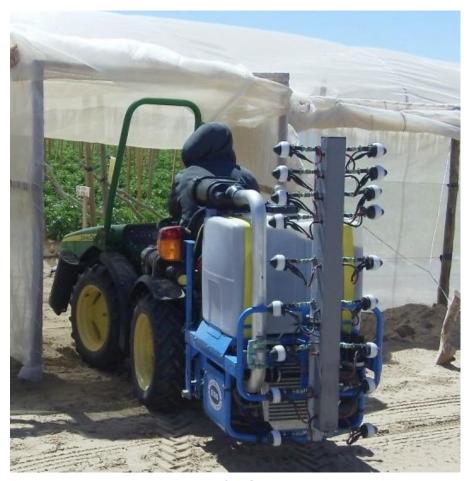

#### Modified and Retrofitted Sprayers

Retrofit John Deere - California

#### Modified and Retrofitted Sprayers