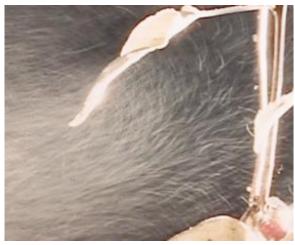

### **2018 PHOTOBOOK**

Complete Confident Coverage

1/60<sup>th</sup> second film exposure showing droplet attraction to the underside of leaf and stem.

ESS Sprayer vs. Standard Sprayer

Fluorescent Dye Demonstration showing coverage on bananas