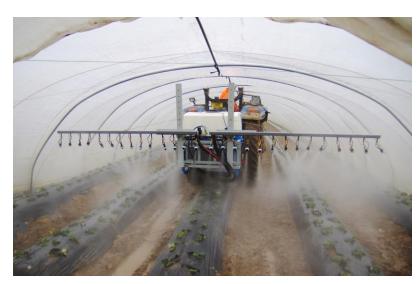

#### Modified and Retrofitted Sprayers

Retrofit John Deere - California

#### Modified and Retrofitted Sprayers