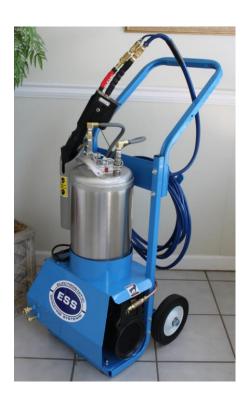

#### Sanitizing and Industrial Sprayers

Our sanitizing sprayers are extremely adaptable for many different application needs. They are currently being used in hospitals, schools, day care centers, nursing homes, jails, public transportation, office buildings, retail locations, and locker rooms. The sprayers have also been used for human decontamination and biochemical preparedness.