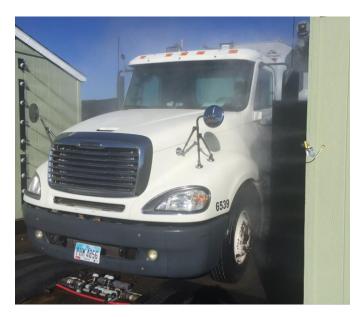

being used in hospitals, schools, day care centers, nursing homes, jails, public transportation, office buildings, retail locations, and locker rooms. The sprayers have also been used for human decontamination and biochemical preparedness.





EZmist360 NC2

#### Sanitizing and Industrial Sprayers

Our sanitizing sprayers are extremely adaptable for many different application needs. They are currently being used in hospitals, schools, day care centers, nursing homes, jails, public transportation, office buildings, retail locations, and locker rooms. The sprayers have also been used for human decontamination and biochemical preparedness.







Touchless Disinfection Carts (Storage)

XT-3

#### Commercial Sprayers







TRG GPS-5

PTO-215

IVI







#### Industrial Vehicle Sprayer









#### Poultry House Sprayer





### Greenhouse Sprayers







SGC (Cart) SGS (Skid)

### Greenhouse Sprayers



150SR

#### Metrolina Boom





8oSR

#### 8oSR

Single and Double Boom options for use in Greenhouses









#### 8oSR

adjustable double boom for vineyards, narrow, vertical or standard row crops





#### 100SR







### 150SR











# 150SR Boom Variations









## 150 VT



### **150RB**









# 150RB Boom Variations



### 250EF28

Double Row – Ideal for Vineyards





### **Specialty Sprayers**



150SR Double Nozzle – Kiwi



150VT Kenya – Coffee





## **Specialty Sprayers**



150AV Mexico – Agave



350 South Africa – Apples

## 350RC









### 450RC





### 450RC







#### Modified and Retrofitted Sprayers







Retrofit John Deere - Californ