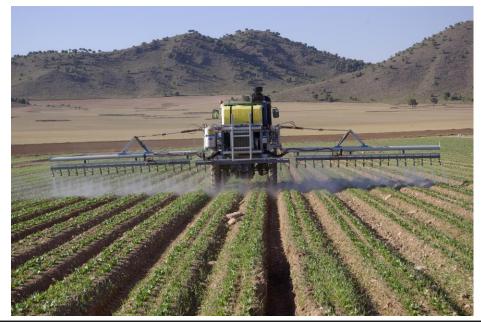

### **2018 PHOTOBOOK**

Complete Confident Coverage

1/60<sup>th</sup> second film exposure showing droplet attraction to the underside of leaf and stem.

ESS Sprayer vs. Standard Sprayer

Fluorescent Dye Demonstration showing coverage on bananas