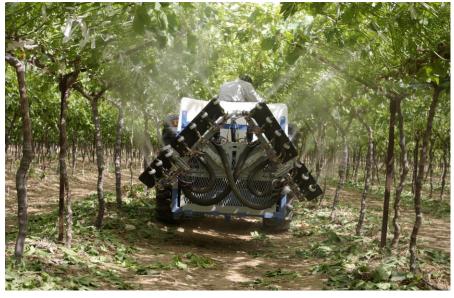

#### 8oSR

adjustable double boom for vineyards, narrow, vertical or standard row crops