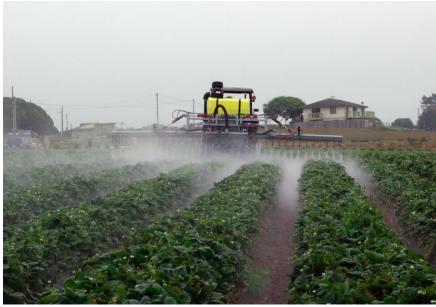

age)

XT-3

#### Commercial Sprayers







TRG GPS-5

PTO-215

IVI







#### Industrial Vehicle Sprayer









#### Poultry House Sprayer





### Greenhouse Sprayers







SGC (Cart) SGS (Skid)

### Greenhouse Sprayers



150SR

#### Metrolina Boom





8oSR

#### 8oSR

Single and Double Boom options for use in Greenhouses









#### 8oSR

adjustable double boom for vineyards, narrow, vertical or standard row crops





#### 100SR







### 150SR











# 150SR Boom Variations









## 150 VT



### **150RB**









# 150RB Boom Variations



### 250EF28

Double Row – Ideal for Vineyards





### **Specialty Sprayers**



150SR Double Nozzle – Kiwi



150VT Kenya – Coffee





## **Specialty Sprayers**



150AV Mexico – Agave



350 South Africa – Apples

## 350RC









### 450RC





### 450RC







#### Modified and Retrofitted Sprayers







Retrofit John Deere - California

#### Modified and Retrofitted Sprayers





### Food Safety Application









### Miscellaneous Sprayers



Conveyor Test Unit



**Spray Tanning**