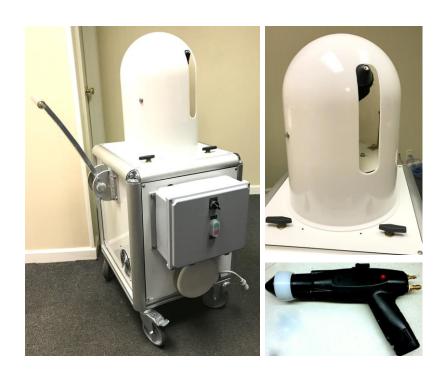

Industrial Sprayers

Our sanitizing sprayers are extremely adaptable for many different application needs. They are currently being used in hospitals, schools, day care centers, nursing homes, jails, public transportation, office buildings, retail locations, and locker rooms. The sprayers have also been used for human decontamination and biochemical preparedness.







SC-EB

Battery Powered BP2

SC-ET (HD)

#### Sanitizing and Industrial Sprayers

Our sanitizing sprayers are extremely adaptable for many different application needs. They are currently being used in hospitals, schools, day care centers, nursing homes, jails, public transportation, office buildings, retail locations, and locker rooms. The sprayers have also been used for human decontamination and biochemical preparedness.





EZmist360 NC2

#### Sanitizing and Industrial Sprayers

Our sanitizing sprayers are extremely adaptable for many different application needs. They are currently being used in hospitals, schools, day care centers, nursing homes, jails, public transportation, office buildings, retail locations, and locker rooms. The sprayers have also been used for human decontamination and biochemical preparedness.







Touchless Disinfection Carts (Storage)

XT-3

#### Commercial Sprayers







TRG GPS-5

PTO-215

IVI







#### Industrial Vehicle Sprayer









#### Poultry House Sprayer





### Greenhouse Sprayers







SGC (Cart) SGS (Skid)

### Greenhouse Sprayers



150SR

#### Metrolina Boom





8oSR

#### 8oSR

Single and Double Boom options for use in Greenhouses









#### 8oSR

ad