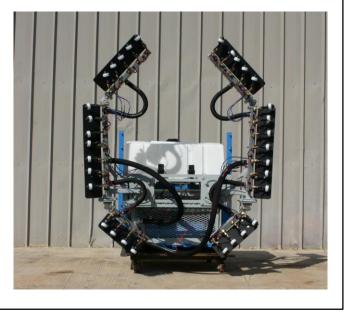

are currently being used in hospitals, schools, day care centers, nursing homes, jails, public transportation, office buildings, retail locations, and locker rooms. The sprayers have also been used for human decontamination and biochemical preparedness.







Touchless Disinfection Carts (Storage)

XT-3

#### Commercial Sprayers







TRG GPS-5

PTO-215

IVI







#### Industrial Vehicle Sprayer









#### Poultry House Sprayer





### Greenhouse Sprayers







SGC (Cart) SGS (Skid)

### Greenhouse Sprayers



150SR

#### Metrolina Boom





8oSR

#### 8oSR

Single and Double Boom options for use in Greenhouses









#### 8oSR

adjustable double boom for vineyards, narrow, vertical or standard row crops





#### 100SR







### 150SR











# 150SR Boom Variations









## 150 VT



### **150RB**









# 150RB Boom Variations



### 250EF28

Double Row – Ideal for Vineyards





### **Specialty Sprayers**



150SR Double Nozzle – Kiwi



150VT Kenya – Coffee





## **Specialty Sprayers**



150AV Mexico – Agave



350 South Africa – Apples

## 350RC









### 450RC





### 450RC







#### Modified and Retrofitted Sprayers







Retrofit John Deere - California

#### Modified and Retrofitted Sprayers





### Food Safety Application









### Miscellaneous Sprayers



Conveyor Test Unit



**Spray Tanning**