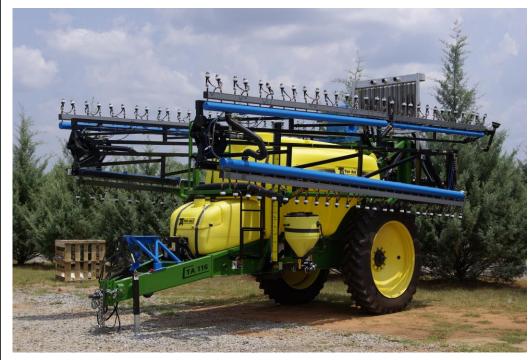

#### Modified and Retrofitted Sprayers

Retrofit John Deere - California

#### Modified and Retrofitted Sprayers