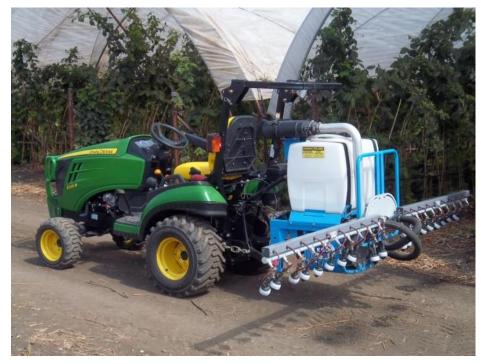

ayers are extremely adaptable for many different application needs. They are currently being used in hospitals, schools, day care centers, nursing homes, jails, public transportation, office buildings, retail locations, and locker rooms. The sprayers have also been used for human decontamination and biochemical preparedness.







Touchless Disinfection Carts (Storage)

XT-3

#### Commercial Sprayers







TRG GPS-5

PTO-215

IVI







#### Industrial Vehicle Sprayer









#### Poultry House Sprayer





### Greenhouse Sprayers







SGC (Cart) SGS (Skid)

### Greenhouse Sprayers



150SR

#### Metrolina Boom





8oSR

#### 8oSR

Single and Double Boom options for use in Greenhouses









#### 8oSR

adjustable double boom for vineyards, narrow, vertical or standard row crops





#### 100SR







### 150SR











# 150SR Boom Variations









## 150 VT



### **150RB**









# 150RB Boom Variations



### 250EF28

Double Row – Ideal for Vineyards





### **Specialty Sprayers**



150SR Double Nozzle – Kiwi



150VT Kenya – Coffee





## **Specialty Sprayers**



150AV Mexico – Agave



350 South Africa – Apples

## 350RC









### 450RC





### 450RC







#### Modified and Retrofitted Sprayers







Retrofit John Deere - California

#### Modified and Retrofitted Sprayers





### Food Safety Application









### Miscellaneous Sprayers



Conveyor Test Unit



**Spray Tanning**