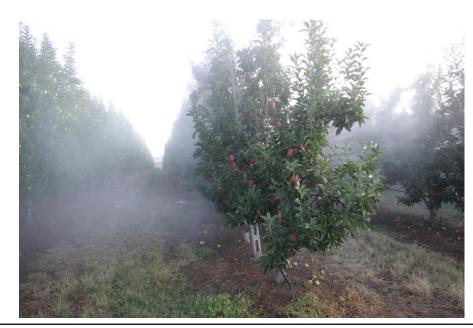

### **2018 PHOTOBOOK**

Complete Confident Coverage

1/60<sup>th</sup> second film exposure showing droplet attraction to the underside of leaf and stem.

ESS Sprayer vs. Standard Sprayer

Fluorescent Dye Demonstration showing coverage on bananas