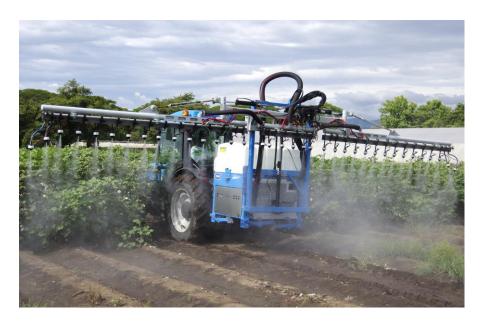

many different application needs. They are currently being used in hospitals, schools, day care centers, nursing homes, jails, public transportation, office buildings, retail locations, and locker rooms. The sprayers have also been used for human decontamination and biochemical preparedness.







Touchless Disinfection Carts (Storage)

XT-3

#### Commercial Sprayers







TRG GPS-5

PTO-215

IVI







#### Industrial Vehicle Sprayer









#### Poultry House Sprayer





### Greenhouse Sprayers







SGC (Cart) SGS (Skid)

### Greenhouse Sprayers



150SR

#### Metrolina Boom





8oSR

#### 8oSR

Single and Double Boom options for use in Greenhouses









#### 8oSR

adjustable double boom for vineyards, narrow, vertical or standard row crops





#### 100SR







### 150SR











# 150SR Boom Variations









## 150 VT



### **150RB**









# 150RB Boom Variations



### 250EF28

Double Row – Ideal for Vineyards





### **Specialty Sprayers**



150SR Double Nozzle – Kiwi



150VT Kenya – Coffee





## **Specialty Sprayers**



150AV Mexico – Agave



350 South Africa – Apples

## 350RC









### 450RC





### 450RC







#### Modified and Retrofitted Sprayers







Retrofit John Deere - California

#### Modified and Retrofitted Sprayers





### Food Safety Application









### Miscellaneous Sprayers



Conveyor Test Unit



**Spray Tanning**