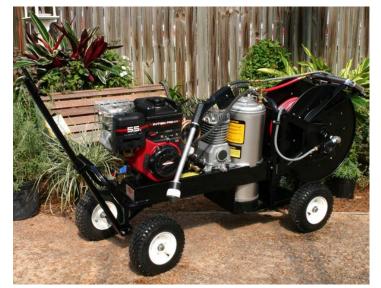

ent application needs. They are currently being used in hospitals, schools, day care centers, nursing homes, jails, public transportation, office buildings, retail locations, and locker rooms. The sprayers have also been used for human decontamination and biochemical preparedness.





EZmist360 NC2

#### Sanitizing and Industrial Sprayers

Our sanitizing sprayers are extremely adaptable for many different application needs. They are currently being used in hospitals, schools, day care centers, nursing homes, jails, public transportation, office buildings, retail locations, and locker rooms. The sprayers have also been used for human decontamination and biochemical preparedness.







Touchless Disinfection Carts (Storage)

XT-3

#### Commercial Sprayers







TRG GPS-5

PTO-215

IVI







#### Industrial Vehicle Sprayer









#### Poultry House Sprayer





### Greenhouse Sprayers







SGC (Cart) SGS (Skid)

### Greenhouse Sprayers



150SR

#### Metrolina Boom





8oSR

#### 8oSR

Single and Double Boom options for use in Greenhouses









#### 8oSR

adjustable double boom for vineyards, narrow, vertical or standard row crops





#### 100SR







### 150SR











# 150SR Boom Variations









## 150 VT



### **150RB**









# 150RB Boom Variations



### 250EF28

Double Row – Ideal for Vineyards





### **Specialty Sprayers**



150SR Double Nozzle – Kiwi



150VT Kenya – Coffee





## **Specialty Sprayers**



150AV Mexico – Agave



350 South Africa – Apples

## 350RC









### 450RC





### 450RC







#### Modified and Retrofitted Spray