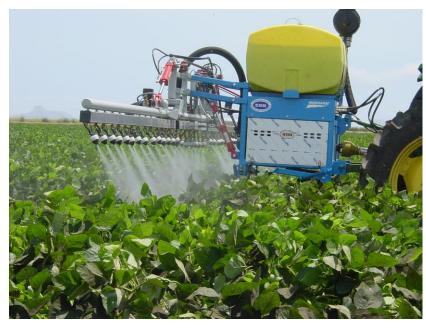

### **2018 PHOTOBOOK**

Complete Confident Coverage

1/60<sup>th</sup> second film exposure showing droplet attraction to the underside of leaf and stem.

ESS Sprayer vs. Standard Sprayer

Fluorescent Dye Demonstration showing coverage on bananas