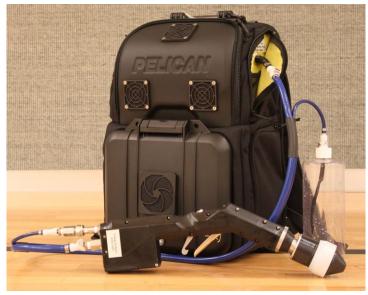

### **2018 PHOTOBOOK**

Complete Confident Coverage







1/60<sup>th</sup> second film exposure showing droplet attraction to the underside of leaf and stem.



ESS Sprayer vs. Standard Sprayer



Fluorescent Dye Demonstration showing coverage on bananas

#### Sanitizing and Industrial Sprayers

Our sanitizing sprayers are extremely adaptable for many different application needs. They are currently being used in hospitals, schools, day care centers, nursing homes, jails, public transportation, office buildings, retail locations, and locker rooms. The sprayers have also been used for human decontamination and biochemical preparedness.







SC-EB

Battery Powered BP2

SC-ET (HD)

#### Sanitizing and Industrial Sprayers

Our sanitizing sprayers are extremely adaptable for many different application needs. They are currently being used in hospitals, schools, day care centers, nursing homes, jails, public transportation, office buildings, retail locations, and locker rooms. The sprayers have also been used for human decontamination and biochemical preparedness.





EZmist360 NC2

#### Sanitizing and Industrial Sprayers

Our sanitizing sprayers are extremely adaptable for many different application needs. They are currently being used in hospitals, schools, day care centers, nursing homes, jails, public transportation, office buildings, retail locations, and locker rooms. The sprayers have also been used for human decontamin