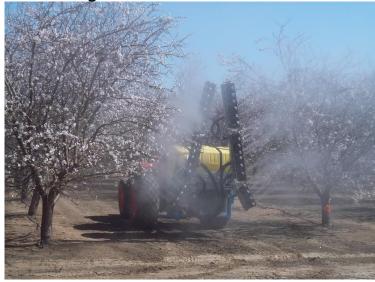

or human decontamination and biochemical preparedness.







Touchless Disinfection Carts (Storage)

XT-3

#### Commercial Sprayers







TRG GPS-5

PTO-215

IVI







#### Industrial Vehicle Sprayer









#### Poultry House Sprayer





### Greenhouse Sprayers







SGC (Cart) SGS (Skid)

### Greenhouse Sprayers



150SR

#### Metrolina Boom





8oSR

#### 8oSR

Single and Double Boom options for use in Greenhouses









#### 8oSR

adjustable double boom for vineyards, narrow, vertical or standard row crops





#### 100SR







### 150SR











# 150SR Boom Variations









## 150 VT



### **150RB**









# 150RB Boom Variations



### 250EF28

Double Row – Ideal for Vineyards





### **Specialty Sprayers**



150SR Double Nozzle – Kiwi



150VT Kenya – Coffee





## **Specialty Sprayers**



150AV Mexico – Agave



350 South Africa – Apples

## 350RC









### 450RC





### 450RC







#### Modified and Retrofitted Sprayers







Retrofit John Deere - California

#### Modified and Retrofitted Sprayers





### Food Safety Application









### Miscellaneous Sprayers



Conveyor Test Unit



**Spray Tanning**