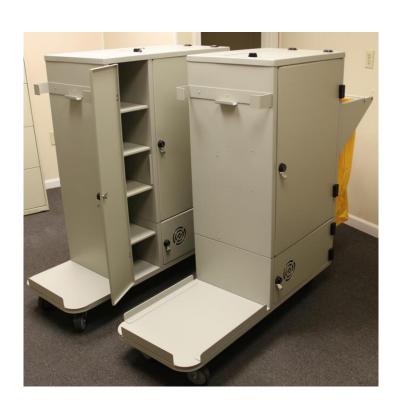

)

#### Sanitizing and Industrial Sprayers

Our sanitizing sprayers are extremely adaptable for many different application needs. They are currently being used in hospitals, schools, day care centers, nursing homes, jails, public transportation, office buildings, retail locations, and locker rooms. The sprayers have also been used for human decontamination and biochemical preparedness.





EZmist360 NC2

#### Sanitizing and Industrial Sprayers

Our sanitizing sprayers are extremely adaptable for many different application needs. They are currently being used in hospitals, schools, day care centers, nursing homes, jails, public transportation, office buildings, retail locations, and locker rooms. The sprayers have also been used for human decontamination and biochemical preparedness.







Touchless Disinfection Carts (Storage)

XT-3

#### Commercial Sprayers







TRG GPS-5

PTO-215

IVI







#### Industrial Vehicle Sprayer









#### Poultry House Sprayer





### Greenhouse Sprayers







SGC (Cart) SGS (Skid)

### Greenhouse Sprayers



150SR

#### Metrolina Boom





8oSR

#### 8oSR

Single and Double Boom options for use in Greenhouses









#### 8oSR

adjustable double boom for vineyards, narrow, vertical or standard row crops





#### 100SR







### 150SR











# 150SR Boom Variations









## 150 VT



### **150RB**









# 150RB Boom Variations



### 250EF28

Double Row – Ideal for Vineyards





### **Specialty Sprayers**



150SR Double Nozzle – Kiwi



150VT Kenya – Coffee





## **Specialty Sprayers**



150AV Mexico – Agave



350 S