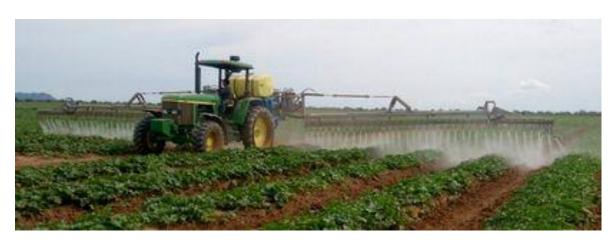

# Commercial Sprayers







TRG GPS-5

PTO-215

IVI







#### Industrial Vehicle Sprayer









#### Poultry House Sprayer





### Greenhouse Sprayers







SGC (Cart) SGS (Skid)

### Greenhouse Sprayers



150SR

#### Metrolina Boom





8oSR

#### 8oSR

Single and Double Boom options for use in Greenhouses









#### 8oSR

adjustable double boom for vineyards, narrow, vertical or standard row crops





#### 100SR







### 150SR











# 150SR Boom Variations









## 150 VT



### **150RB**









# 150RB Boom Variations



### 250EF28

Double Row – Ideal for Vineyards





### **Specialty Sprayers**



150SR Double Nozzle – Kiwi



150VT Kenya – Coffee





## **Specialty Sprayers**



150AV Mexico – Agave



350 South Africa – Apples

## 350RC









### 450RC





### 450RC







#### Modified and Retrofitted Sprayers







Retrofit John Deere - California

#### Modified and Retrofitted Sprayers





### Food Safety Application









### Miscellaneous Sprayers



Conveyor Test Unit



**Spray Tanning**