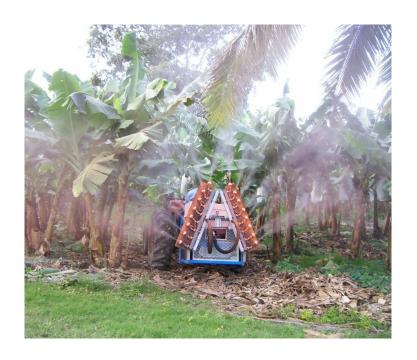

### **2018 PHOTOBOOK**

Complete Confident Coverage

1/60<sup>th</sup> second film exposure showing droplet attraction to the underside of leaf and stem.

ESS Sprayer vs. Standard Sprayer

Fluorescent Dye Demonstration showing coverage on bananas