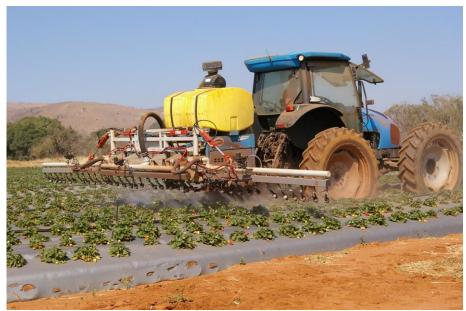

#### Modified and Retrofitted Sprayers

Retrofit John Deere - California

#### Modified and Retrofitted Sprayers