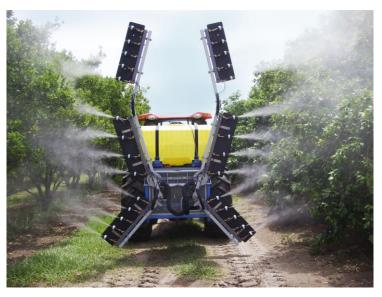

ely adaptable for many different application needs. They are currently being used in hospitals, schools, day care centers, nursing homes, jails, public transportation, office buildings, retail locations, and locker rooms. The sprayers have also been used for human decontamination and biochemical preparedness.







Touchless Disinfection Carts (Storage)

XT-3

#### Commercial Sprayers







TRG GPS-5

PTO-215

IVI







#### Industrial Vehicle Sprayer









#### Poultry House Sprayer





### Greenhouse Sprayers







SGC (Cart) SGS (Skid)

### Greenhouse Sprayers



150SR

#### Metrolina Boom





8oSR

#### 8oSR

Single and Double Boom options for use in Greenhouses









#### 8oSR

adjustable double boom for vineyards, narrow, vertical or standard row crops





#### 100SR







### 150SR











# 150SR Boom Variations









## 150 VT



### **150RB**









# 150RB Boom Variations



### 250EF28

Double Row – Ideal for Vineyards





### **Specialty Sprayers**



150SR Double Nozzle – Kiwi



150VT Kenya – Coffee





## **Specialty Sprayers**



150AV Mexico – Agave



350 South Africa – Apples

## 350RC









### 450RC





### 450RC







#### Modified and Retrofitted Sprayers







Retrofit John Deere - California

#### Modified and Retrofitted Sprayers





### Food Safety Application









### Miscellaneous Sprayers



Conveyor Test Unit



**Spray Tanning**