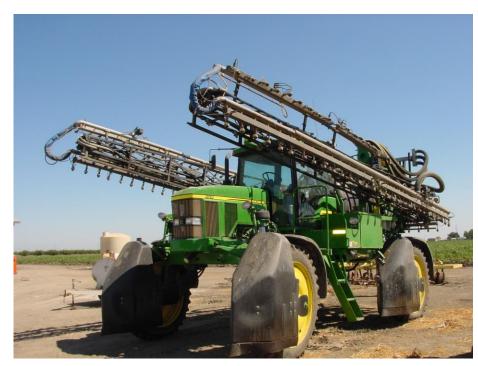

Industrial Vehicle Sprayer









#### Poultry House Sprayer





### Greenhouse Sprayers







SGC (Cart) SGS (Skid)

### Greenhouse Sprayers



150SR

#### Metrolina Boom





8oSR

#### 8oSR

Single and Double Boom options for use in Greenhouses









#### 8oSR

adjustable double boom for vineyards, narrow, vertical or standard row crops





#### 100SR







### 150SR











# 150SR Boom Variations









## 150 VT



### **150RB**









# 150RB Boom Variations



### 250EF28

Double Row – Ideal for Vineyards





### **Specialty Sprayers**



150SR Double Nozzle – Kiwi



150VT Kenya – Coffee





## **Specialty Sprayers**



150AV Mexico – Agave



350 South Africa – Apples

## 350RC









### 450RC





### 450RC







#### Modified and Retrofitted Sprayers







Retrofit John Deere - California

#### Modified and Retrofitted Sprayers





### Food Safety Application









### Miscellaneous Sprayers



Conveyor Test Unit



**Spray Tanning**