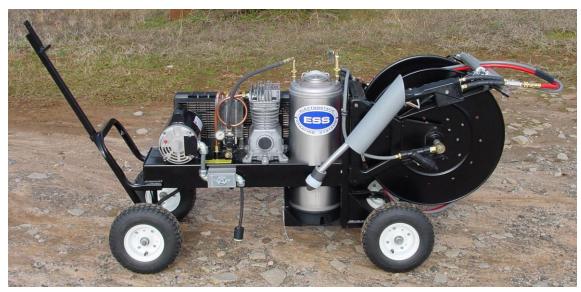

#### Sanitizing and Industrial Sprayers

Our sanitizing sprayers are extremely adaptable for many different application needs. They are currently being used in hospitals, schools, day care centers, nursing homes, jails, public transportation, office buildings, retail locations, and locker rooms. The sprayers have also been used for human decontamination and biochemical preparedness.