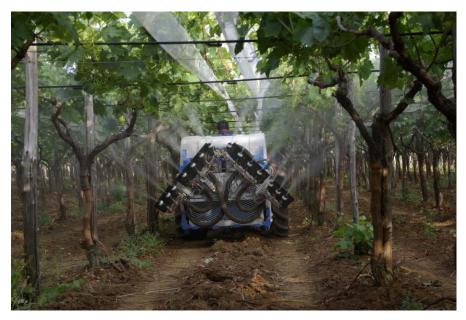

#### 8oSR

adjustable double boom for vineyards, narrow, vertical or standard row crops