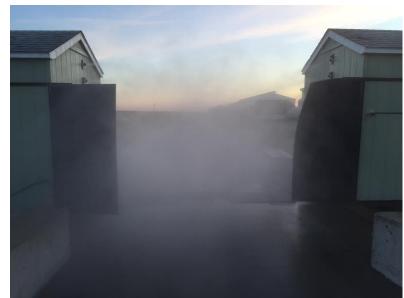

eing used in hospitals, schools, day care centers, nursing homes, jails, public transportation, office buildings, retail locations, and locker rooms. The sprayers have also been used for human decontamination and biochemical preparedness.





EZmist360 NC2

#### Sanitizing and Industrial Sprayers

Our sanitizing sprayers are extremely adaptable for many different application needs. They are currently being used in hospitals, schools, day care centers, nursing homes, jails, public transportation, office buildings, retail locations, and locker rooms. The sprayers have also been used for human decontamination and biochemical preparedness.







Touchless Disinfection Carts (Storage)

XT-3

#### Commercial Sprayers







TRG GPS-5

PTO-215

IVI







#### Industrial Vehicle Sprayer









#### Poultry House Sprayer





### Greenhouse Sprayers







SGC (Cart) SGS (Skid)

### Greenhouse Sprayers



150SR

#### Metrolina Boom





8oSR

#### 8oSR

Single and Double Boom options for use in Greenhouses









#### 8oSR

adjustable double boom for vineyards, narrow, vertical or standard row crops





#### 100SR







### 150SR











# 150SR Boom Variations









## 150 VT



### **150RB**









# 150RB Boom Variations



### 250EF28

Double Row – Ideal for Vineyards





### **Specialty Sprayers**



150SR Double Nozzle – Kiwi



150VT Kenya – Coffee





## **Specialty Sprayers**



150AV Mexico – Agave



350 South Africa – Apples

## 350RC









### 450RC





### 450RC







#### Modified and Retrofitted Sprayers







Retrofit John Deere - California