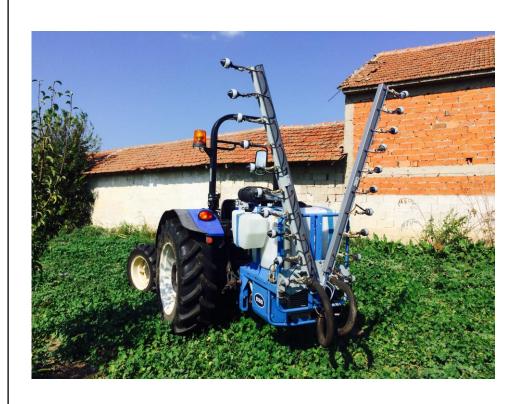

#### 8oSR

adjustable double boom for vineyards, narrow, vertical or standard row crops