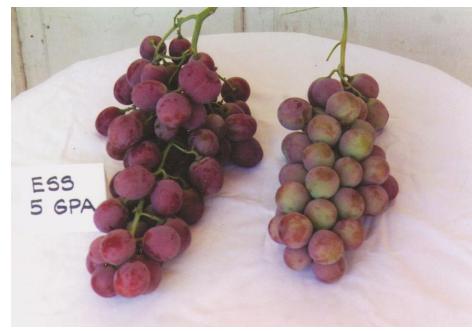

### **2018 PHOTOBOOK**

Complete Confident Coverage

1/60<sup>th</sup> second film exposure showing droplet attraction to the underside of leaf and stem.

ESS Sprayer vs. Standard Sprayer

Fluorescent Dye Demonstration showing coverage on bananas