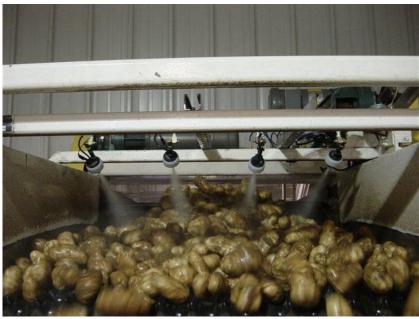

GS (Skid)

### Greenhouse Sprayers



150SR

#### Metrolina Boom





8oSR

#### 8oSR

Single and Double Boom options for use in Greenhouses









#### 8oSR

adjustable double boom for vineyards, narrow, vertical or standard row crops





#### 100SR







### 150SR











# 150SR Boom Variations









## 150 VT



### **150RB**









# 150RB Boom Variations



### 250EF28

Double Row – Ideal for Vineyards





### **Specialty Sprayers**



150SR Double Nozzle – Kiwi



150VT Kenya – Coffee





## **Specialty Sprayers**



150AV Mexico – Agave



350 South Africa – Apples

## 350RC









### 450RC





### 450RC







#### Modified and Retrofitted Sprayers







Retrofit John Deere - California

#### Modified and Retrofitted Sprayers





### Food Safety Application









### Miscellaneous Sprayers



Conveyor Test Unit



**Spray Tanning**