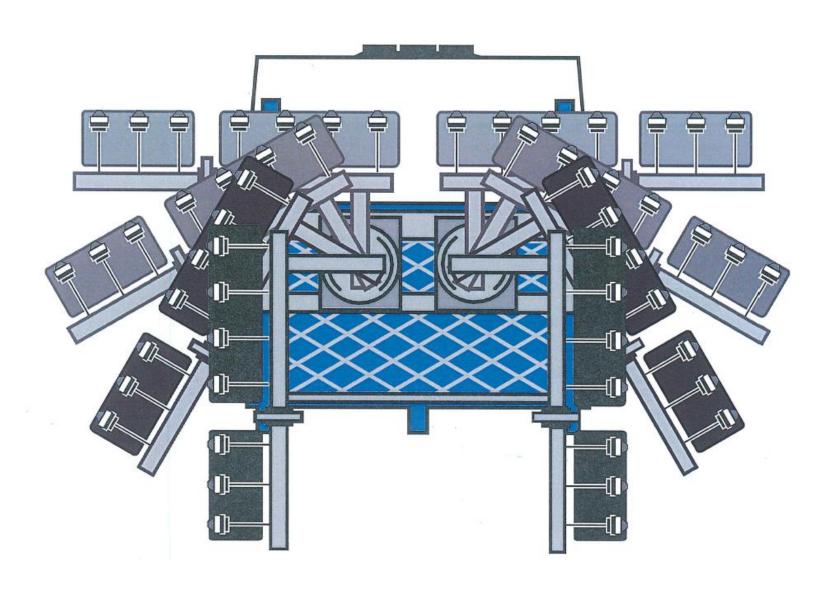

rs, nursing homes, jails, public transportation, office buildings, retail locations, and locker rooms. The sprayers have also been used for human decontamination and biochemical preparedness.







Touchless Disinfection Carts (Storage)

XT-3

#### Commercial Sprayers







TRG GPS-5

PTO-215

IVI







#### Industrial Vehicle Sprayer









#### Poultry House Sprayer





### Greenhouse Sprayers







SGC (Cart) SGS (Skid)

### Greenhouse Sprayers



150SR

#### Metrolina Boom





8oSR

#### 8oSR

Single and Double Boom options for use in Greenhouses









#### 8oSR

adjustable double boom for vineyards, narrow, vertical or standard row crops





#### 100SR







### 150SR











# 150SR Boom Variations









## 150 VT



### **150RB**









# 150RB Boom Variations



### 250EF28

Double Row – Ideal for Vineyards





### **Specialty Sprayers**



150SR Double Nozzle – Kiwi



150VT Kenya – Coffee





## **Specialty Sprayers**



150AV Mexico – Agave



350 South Africa – Apples

## 350RC









### 450RC





### 450RC







#### Modified and Retrofitted Sprayers







Retrofit John Deere - California

#### Modified and Retrofitted Sprayers





### Food Safety Application









### Miscellaneous Sprayers



Conveyor Test Unit



**Spray Tanning**