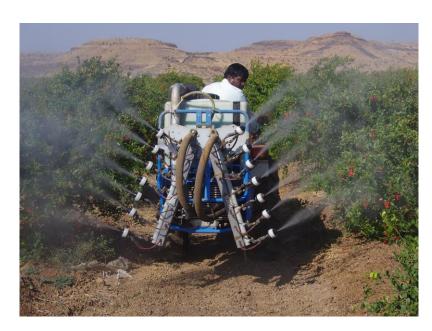

#### 8oSR

adjustable double boom for vineyards, narrow, vertical or standard row crops