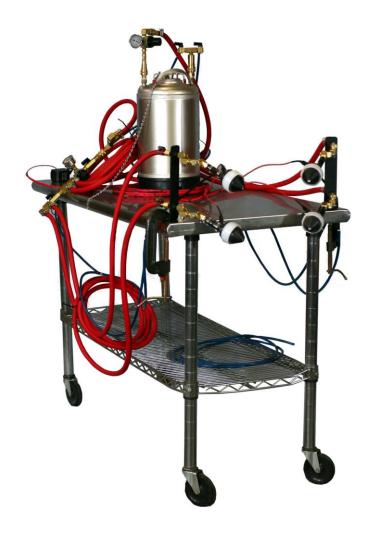

150SR

#### Metrolina Boom





8oSR

#### 8oSR

Single and Double Boom options for use in Greenhouses









#### 8oSR

adjustable double boom for vineyards, narrow, vertical or standard row crops





#### 100SR







### 150SR











# 150SR Boom Variations









## 150 VT



### **150RB**









# 150RB Boom Variations



### 250EF28

Double Row – Ideal for Vineyards





### **Specialty Sprayers**



150SR Double Nozzle – Kiwi



150VT Kenya – Coffee





## **Specialty Sprayers**



150AV Mexico – Agave



350 South Africa – Apples

## 350RC









### 450RC





### 450RC







#### Modified and Retrofitted Sprayers







Retrofit John Deere - California

#### Modified and Retrofitted Sprayers





### Food Safety Application









### Miscellaneous Sprayers



Conveyor Test Unit



**Spray Tanning**