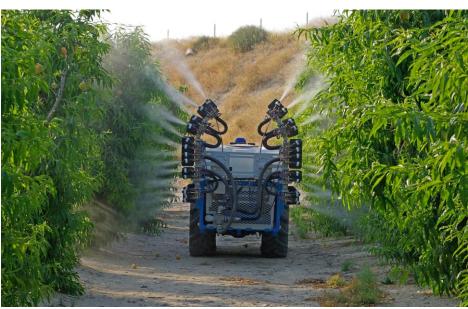

any different application needs. They are currently being used in hospitals, schools, day care centers, nursing homes, jails, public transportation, office buildings, retail locations, and locker rooms. The sprayers have also been used for human decontamination and biochemical preparedness.







Touchless Disinfection Carts (Storage)

XT-3

#### Commercial Sprayers







TRG GPS-5

PTO-215

IVI







#### Industrial Vehicle Sprayer









#### Poultry House Sprayer





### Greenhouse Sprayers







SGC (Cart) SGS (Skid)

### Greenhouse Sprayers



150SR

#### Metrolina Boom





8oSR

#### 8oSR

Single and Double Boom options for use in Greenhouses









#### 8oSR

adjustable double boom for vineyards, narrow, vertical or standard row crops





#### 100SR







### 150SR











# 150SR Boom Variations









## 150 VT



### **150RB**









# 150RB Boom Variations



### 250EF28

Double Row – Ideal for Vineyards





### **Specialty Sprayers**



150SR Double Nozzle – Kiwi



150VT Kenya – Coffee





## **Specialty Sprayers**



150AV Mexico – Agave



350 South Africa – Apples

## 350RC









### 450RC





### 450RC







#### Modified and Retrofitted Sprayers







Retrofit John Deere - California

#### Modified and Retrofitted Sprayers





### Food Safety Application









### Miscellaneous Sprayers



Conveyor Test Unit



**Spray Tanning**