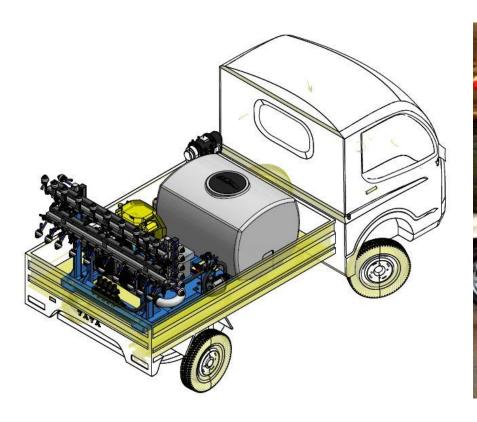

s, day care centers, nursing homes, jails, public transportation, office buildings, retail locations, and locker rooms. The sprayers have also been used for human decontamination and biochemical preparedness.





EZmist360 NC2

#### Sanitizing and Industrial Sprayers

Our sanitizing sprayers are extremely adaptable for many different application needs. They are currently being used in hospitals, schools, day care centers, nursing homes, jails, public transportation, office buildings, retail locations, and locker rooms. The sprayers have also been used for human decontamination and biochemical preparedness.







Touchless Disinfection Carts (Storage)

XT-3

#### Commercial Sprayers







TRG GPS-5

PTO-215

IVI







#### Industrial Vehicle Sprayer









#### Poultry House Sprayer





### Greenhouse Sprayers







SGC (Cart) SGS (Skid)

### Greenhouse Sprayers



150SR

#### Metrolina Boom





8oSR

#### 8oSR

Single and Double Boom options for use in Greenhouses









#### 8oSR

adjustable double boom for vineyards, narrow, vertical or standard row crops





#### 100SR







### 150SR











# 150SR Boom Variations









## 150 VT



### **150RB**









# 150RB Boom Variations



### 250EF28

Double Row – Ideal for Vineyards





### **Specialty Sprayers**



150SR Double Nozzle – Kiwi



150VT Kenya – Coffee





## **Specialty Sprayers**



150AV Mexico – Agave



350 South Africa – Apples

## 350RC









### 450RC





### 450RC







#### Modified and Retrofitted Sprayers







Retrofit John Deere - California

#### Modified and Retrofitte