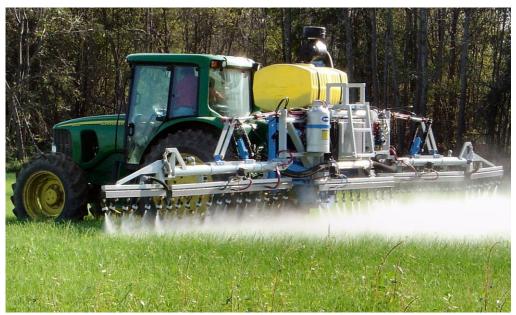

#### Modified and Retrofitted Sprayers

Retrofit John Deere - California

#### Modified and Retrofitted Sprayers