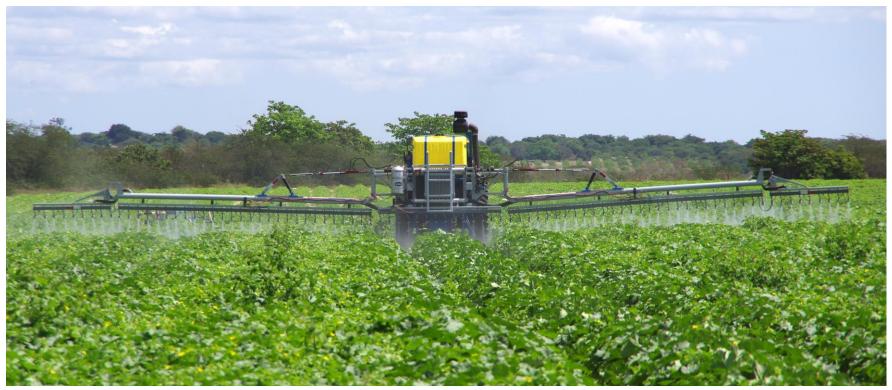

### **2018 PHOTOBOOK**

Complete Confident Coverage

1/60<sup>th</sup> second film exposure showing droplet attraction to the underside of leaf and stem.

ESS Sprayer vs. Standard Sprayer

Fluorescent Dye Demonstration showing coverage on bananas