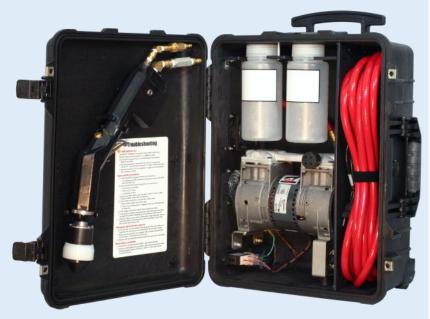

Disinfection Sprayer in a Suitcase with Nalgene Bottles

Self-contained, "suitcase-style", compact sprayer perfect for disinfection and sanitization

| Nozzles               | 1                                   |
|-----------------------|-------------------------------------|
| Air Supply            | Included                            |
|                       | 110v, 10 foot electrical cord       |
| Electricity Required  | 220v is available upon request      |
| Liquid Container Type | 2 Nalgene bottles, 1 Liter each     |
|                       | (.26 gal. each)                     |
| Dimensions            | 22"H x 16"W x 10"D                  |
|                       | (56 cm x 41 cm x 25 cm)             |
| Hose Length           | 30 feet, standard                   |
| Weight                | 48 lbs., full                       |
|                       | 1 gal / hour                        |
| Flow rate             | (3.8 L / hour)                      |
| Spray Range           | Up to 8 feet                        |
|                       | Can add 45 feet of hose to standard |
| Additional Options    | hose length, maximum length 75 feet |
|                       | Stainless Steel                     |
|                       |                                     |