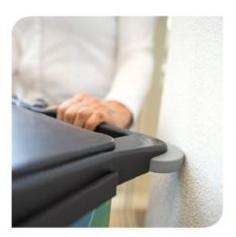

- Extra protective corner bumpers on handle
- C-Shuttle 150 is equipped with an extra stable handle

Convenient for storing everything

Ideal when cleaning small and narrow areas.

- Very compact & easy manoeuvre.
- Practical storage cabinets.
- Equipped with device holder & hooks.
- Strong, reinforced handle.
- Equipped with 1 laundry net.