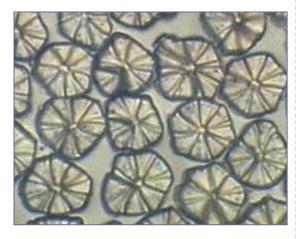

### **NORMAL SPLITTING**

- •90~100% of degree of splitting
- No lint
- Soft fabric and superior absorbency

- Over split
- Damaged fibers
- Lint comes out
- Low strength of fabric

**GREENSPEED QUALITY** 

# GREENSPEED = HIGH QUALITY

| Item                   |        | Sample A.<br>GREENSPEED CLOTH | Sample B.<br>X CLOTH |
|------------------------|--------|-------------------------------|----------------------|
| Samples                |        |                               |                      |
| Weight (g/m²)          |        | 300g/m²                       | 309g/m²              |
|                        |        | Excellent(95~100%)            | Bad (20%)            |
| Split condition        |        |                               |                      |
| Tensile strength (kgf) |        | 21.6kgf                       | 15.7kgf              |
| Absorbency (ml/g)      |        | 5.0ml/g                       | 3.0ml/g              |
| Absorption rate (cm)   | 30sec  | 4.2cm                         | 0.8cm                |
|                        | 60sec  | 5.5cm                         | 1.8cm                |
| Shrinkage (%)          | Width  | 0.5%                          | 0.5%                 |
|                        | Length | 3.0%                          | 3.1% GREENSPE        |