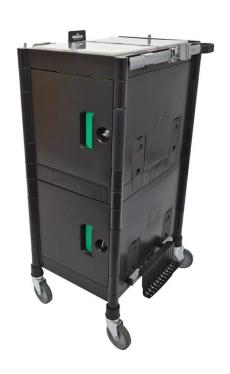

± 107 q

magnet in frame non-woven cloth

90% microfibre polyester 10% hard polyester

Compact eclosed laundry bags & bin liners

- Fully lockable
- Practical storage cabinet & drawers
- Plenty of hooks & device holders

- Extra protective corner bumpers on handle
- C-Shuttle 150 is equipped with an extra stable handle

Convenient for storing everything

Ideal when cleaning small and narrow areas.

- Very compact & easy manoeuvre.
- Practical storage cabinets.
- Equipped with device holder & hooks.
- Strong, reinforced handle.
- Equipped with 1 laundry net.