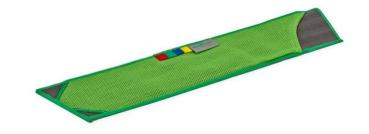

# **CLICK'M C SCRUB MOP**

High-quality mop for thorough cleaning and scrubbing of uneven water resistant floors.

- Recommended for thorough cleaning and scrubbing
- Excellent scrubbing power for uneven floors such as anti-slip floors.
- Integrated colour coding ribbons help ensure correct area and surface use.

**Dimensions** 50 x 12,5 x 1 cm

Content

Colour

Weight

Attachment

Filling

Material

5 pieces green

± 107 q

magnet in frame non-woven cloth

90% microfibre polyester 10% hard polyester

Compact eclosed laundry bags & bin liners

- Fully lockable
- Practical storage cabinet & drawers
- Plenty of hooks & device holders