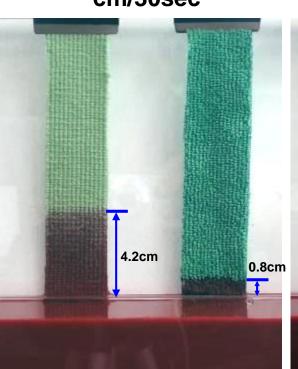

### **ABSORPTION**

### cm/60sec

- Sample A. GREENSPEED
- 4.2cm/30sec
- Split Condition : Good
- Sample B.
  Other company
- 0.8cm/30sec
- Split Condition : Bad

- Sample A. GREENSPEED
- 5.5cm/60sec
- Split Condition : Good
- Sample B. Other company
- 1.8cm/60sec
- Split Condition : Bad

### Test method

- ① Putting the specimen into the water mixed with ink. (10mm)
- ② The record height of the raised ink. (30sec, 60sec)

10mm