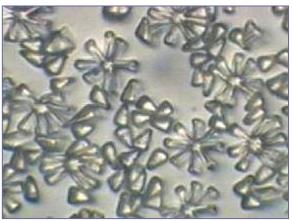

### **NORMAL SPLITTING**

- •90~100% of degree of splitting
- No lint
- Soft fabric and superior absorbency

- Over split
- Damaged fibers
- Lint comes out
- Low strength of fabric

**GREENSPEED QUALITY** 

# GREENSPEED = HIGH QUALITY

| Item                   |        | Sample A.<br>GREENSPEED CLOTH | Sample B.<br>X CLOTH |
|------------------------|--------|-------------------------------|----------------------|
| Samples                |        |                               |                      |
| Weight (g/m²)          |        | 300g/m²                       | 309g/m²              |
|                        |        | Excellent(95~100%)            | Bad (20%)            |
| Split condition        |        |                               |                      |
| Tensile strength (kgf) |        | 21.6kgf                       | 15.7kgf              |
| Absorbency (ml/g)      |        | 5.0ml/g                       | 3.0ml/g              |
| Absorption rate (cm)   | 30sec  | 4.2cm                         | 0.8cm                |
|                        | 60sec  | 5.5cm                         | 1.8cm                |
| Shrinkage (%)          | Width  | 0.5%                          | 0.5%                 |
|                        | Length | 3.0%                          | 3.1% GREENSPE        |