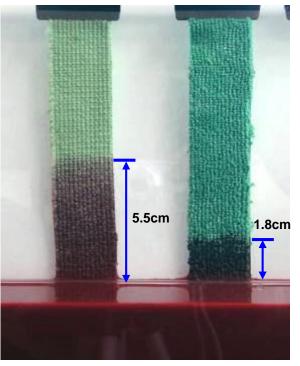

### **ABSORPTION**

### cm/60sec

- Sample A. GREENSPEED
- 4.2cm/30sec
- Split Condition : Good
- Sample B.
  Other company
- 0.8cm/30sec
- Split Condition : Bad

- Sample A. GREENSPEED
- 5.5cm/60sec
- Split Condition : Good
- Sample B. Other company
- 1.8cm/60sec
- Split Condition : Bad

### Test method

- ① Putting the specimen into the water mixed with ink. (10mm)
- ② The record height of the raised ink. (30sec, 60sec)

10mm