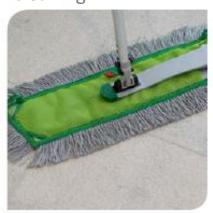

# CLICK'M C FRAME

For areas with demanding hygiene requirements.

- Innovative magnetic locking system.
- Easy assembly. The mop slips onto the frame and magnetically attaches to the plate with one click.
- Hygienic, hands-free removal of the mop from the frame after use.
- Practical and smooth design, preventing the accumulation of dirt on the frame.
- The frame is easily cleaned and can be disinfected if required.
- Lightweight and ergonomic in use.

# **CLICK'M C TWIST MOP**

Highly qualitative mop for damp cleaning of hard floors.

- Recommended for use on smooth floors.
- The microfibre is stiched over the edges of the mop to optimize dirt collection and maximize cleaning performance.
- Excellent cleaning power with streakfree results.
- Rapid drying time for quick floor cleaning.
- Integrated colour coding ribbons help ensure correct area and surface use.