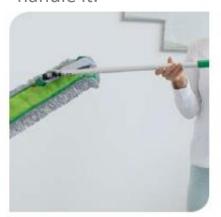

# WITH A SINGLE CLICK

**STEP 1:** Slide the frame into the pocket of the mop.

STEP 2: Lock the mop by pushing down on the handle. It's ready to start cleaning.

**STEP 3:** Release the clip with your foot to remove the mop.

**STEP 4:** The mop simply slides off the frame without the operator needing to handle it.