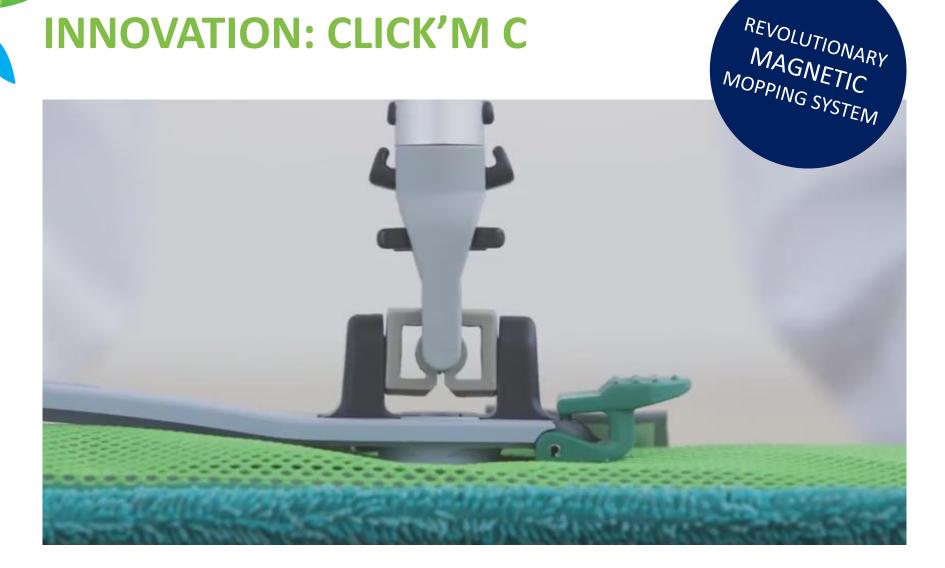

# **INNOVATION: CLICK'M C**

# CLICK'M C FRAME

For areas with demanding hygiene requirements.

- Innovative magnetic locking system.
- Easy assembly. The mop slips onto the frame and magnetically attaches to the plate with one click.
- Hygienic, hands-free removal of the mop from the frame after use.
- Practical and smooth design, preventing the accumulation of dirt on the frame.
- The frame is easily cleaned and can be disinfected if required.
- Lightweight and ergonomic in use.