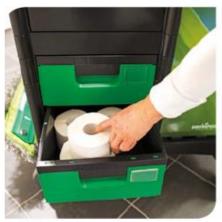

Ideal for the daily cleaning of both medium and large work areas.

- Compact & easy to manoeuvre.
- Practical storage cabinet & 2 drawers.
- Equipped with device holders & hooks.
- Protective corner bumpers on the handle.
- Convenient storage areas for 2 laundry nets.
- Extra space for bin liner.
- Stylishly printed panel.