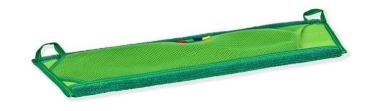

# **CLICK'M C BASIC MOP**

Qualitative, light mop for cleaning hard floors.

- Recommended for use on lightly soiled smooth floors.
- Also suitable for damp cleaning of walls and doors.
- Excellent cleaning power with streak-free results.
- Integrated colour coding ribbons help ensure correct area and surface use.

Dimensions 51 x 12 x 0.5 cm
Content 5 pieces
Colour green

Weight ± 62 g

Attachment magnet in frame
Filling none

Material 100% microfibre