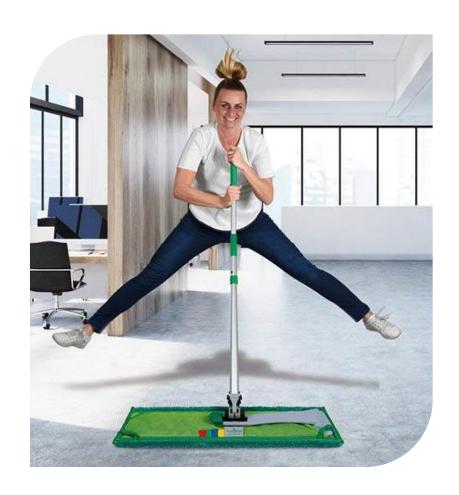

# A REMARKABLE SYSTEM?

- Perfect for areas with demanding hygiene requirements.
- Clean and unique design.
- Hygienic, hands-free removal of the mop.
- Lightweight and ergonomic in use.
- Integrated colour coding ribbons.

# WITH A SINGLE CLICK

**STEP 1:** Slide the frame into the pocket of the mop.

STEP 2: Lock the mop by pushing down on the handle. It's ready to start cleaning.

**STEP 3:** Release the clip with your foot to remove the mop.

**STEP 4:** The mop simply slides off the frame without the operator needing to handle it.