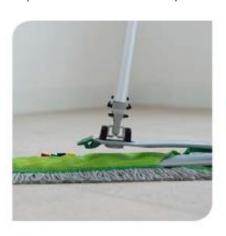

# CLICK'M C FRAME

For areas with demanding hygiene requirements.

- Innovative magnetic locking system.
- Easy assembly. The mop slips onto the frame and magnetically attaches to the plate with one click.
- Hygienic, hands-free removal of the mop from the frame after use.
- Practical and smooth design, preventing the accumulation of dirt on the frame.
- The frame is easily cleaned and can be disinfected if required.
- Lightweight and ergonomic in use.