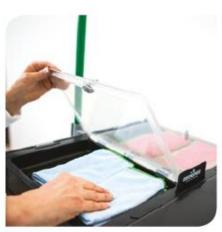

± 107 q

magnet in frame non-woven cloth

90% microfibre polyester 10% hard polyester

Compact eclosed laundry bags & bin liners

- Fully lockable
- Practical storage cabinet & drawers
- Plenty of hooks & device holders