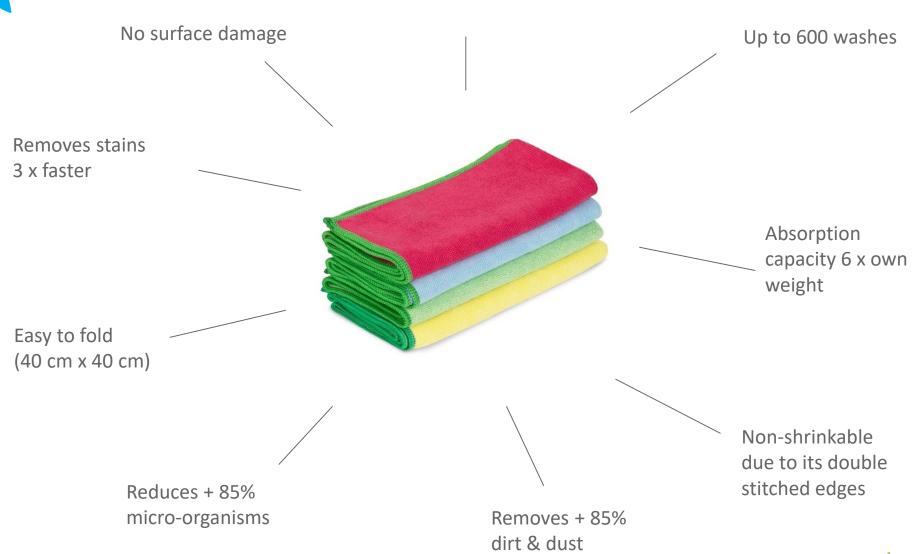

### **EFFICIENT**

The microfibers are uniquely split to an optimum level.

- Extensive cleaning power
- Very large absorption capacity

### **SUSTAINABLE**

- Minimum amount of water
- Limited amount of cleaning agents
- Exceptional long life cycle

### **USER-FRIENDLY**

Ergonomics is a priority

# **PRODUCT FACTS**

Split to an optimum level of 98%