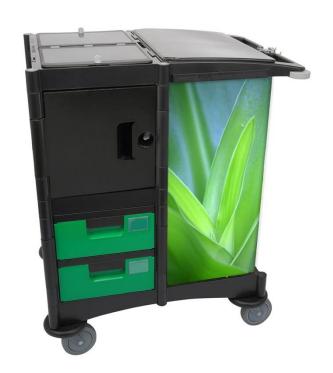

± 107 q

magnet in frame non-woven cloth

90% microfibre polyester 10% hard polyester

Compact eclosed laundry bags & bin liners

- Fully lockable
- Practical storage cabinet & drawers
- Plenty of hooks & device holders

Ideal for the daily cleaning of both medium and large work areas.

- Compact & easy to manoeuvre.
- Practical storage cabinet & 2 drawers.
- Equipped with device holders & hooks.
- Protective corner bumpers on the handle.
- Convenient storage areas for 2 laundry nets.
- Extra space for bin liner.
- Stylishly printed panel.