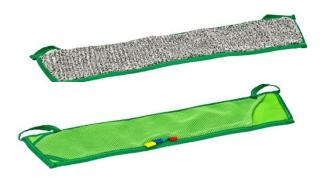

# **CLICK'M C TWIST MOP**

Highly qualitative mop for damp cleaning of hard floors.

- Recommended for use on smooth floors.
- The microfibre is stiched over the edges of the mop to optimize dirt collection and maximize cleaning performance.
- Excellent cleaning power with streakfree results.
- Rapid drying time for quick floor cleaning.
- Integrated colour coding ribbons help ensure correct area and surface use.

Dimensions 55 x 16 x 1 cm
Content 5 pieces
Colour green
Weight ± 165 g
Attachment magnet in frame
Filling microfibre cloth
Material 50% microfibre

50% polyester