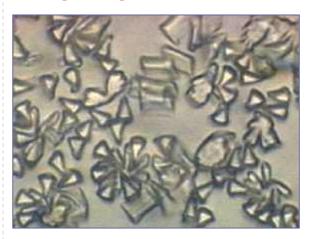

### **NORMAL SPLITTING**

- •90~100% of degree of splitting
- No lint
- Soft fabric and superior absorbency

- Over split
- Damaged fibers
- Lint comes out
- Low strength of fabric

**GREENSPEED QUALITY** 