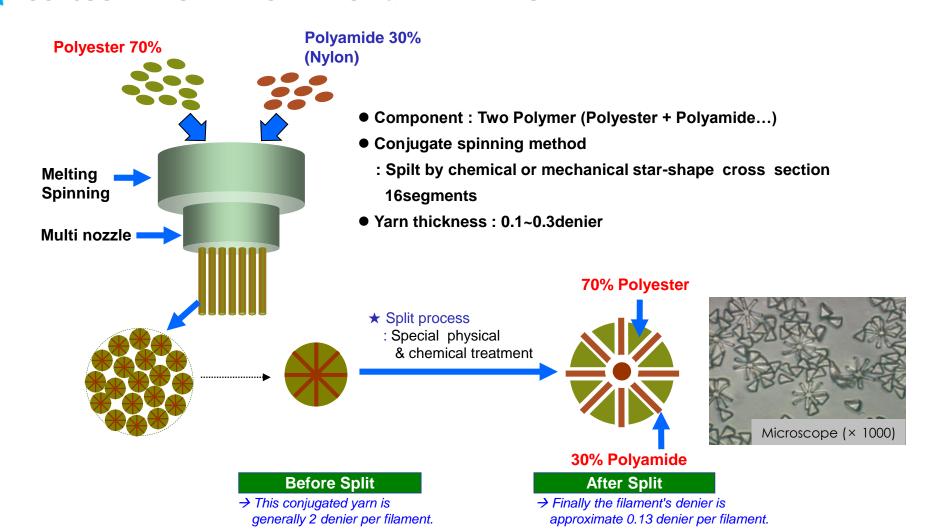

al long life cycle



### **INNOVATIVE**

Innovation is in our DNA.

- Continuously working on improving products & systems
- Greenspeed was the very first to bring microfiber to the Benelux market



### **USER-FRIENDLY**

Ergonomics is a priority



# **PRODUCT FACTS**

Split to an optimum level of 98%





# **MICROFIBRE**

A fiber is a microfiber if it is 1 denier or less.

The thickness of microfiber is finer than 1/100 of human-hair.



### **UNSPLIT**



- Unsplit
- Fool absorbency
- Stiff fabric

### **NORMAL SPLITTING**



- •90~100% of degree of splitting
- No lint
- Soft fabric and superior absorbency





- Over split
- Damaged fibers
- Lint comes out
- Low strength of fabric



**GREENSPEED QUALITY** 



# **PRODUCTION**

### CONJUGATED SPINNING METHOD & RADIATIVE SPLIT TYPE





# GREENSPEED = HIGH QUALITY

| Item                   |        | Sample A.<br>GREENSPEED CLOTH | Sample B.<br>X CLOTH |
|------------------------|--------|-------------------------------|----------------------|
| Samples                |        |                               |                      |
| Weight (g/m²)          |        | 300g/m²                       | 309g/m²              |
|                        |        | Excellent(95~100%)            | Bad (20%)            |
| Split condition        |        |                               |                      |
| Tensile strength (kgf) |        | 21.6kgf                       | 15.7kgf              |
| Absorbency (ml/g)      |        | 5.0ml/g                       | 3.0ml/g              |
| Absorption rate (cm)   | 30sec  | 4.2