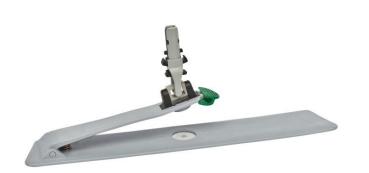

# CLICK'M C FRAME

For areas with demanding hygiene requirements.

- Innovative magnetic locking system.
- Easy assembly. The mop slips onto the frame and magnetically attaches to the plate with one click.
- Hygienic, hands-free removal of the mop from the frame after use.
- Practical and smooth design, preventing the accumulation of dirt on the frame.
- The frame is easily cleaned and can be disinfected if required.
- Lightweight and ergonomic in use.