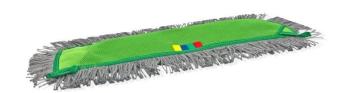

# CLICK'M C ALLROUND MOP

Highly qualitative mop for dusting and damp cleaning of hard floors.

- Designed specifically for use in areas with demanding hygiene requirements, such as hospitals or care centres.
- Excellent cleaning power & highly absorbent.
- Designed for pre-soaking.
- The long microfibre threads make the mop perfectly suitable for cleaning uneven surfaces, such as stone or tiled floors.
- Integrated colour coding ribbons help ensure correct area and surface use.

Dimensions

✓ Content
✓ Colour

Weight

Attachment

Filling

Material

54 x 13 x 1 cm

5 pieces green

± 220 g

magnet in frame

none

50% microfibre

40% viscose

10% polyamide