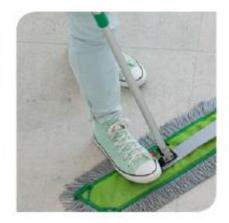

# A REMARKABLE SYSTEM?

- Perfect for areas with demanding hygiene requirements.
- Clean and unique design.
- Hygienic, hands-free removal of the mop.
- Lightweight and ergonomic in use.
- Integrated colour coding ribbons.

# WITH A SINGLE CLICK

**STEP 1:** Slide the frame into the pocket of the mop.

STEP 2: Lock the mop by pushing down on the handle. It's ready to start cleaning.

**STEP 3:** Release the clip with your foot to remove the mop.