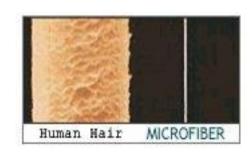

# **MICROFIBRE**

A fiber is a microfiber if it is 1 denier or less.

The thickness of microfiber is finer than 1/100 of human-hair.