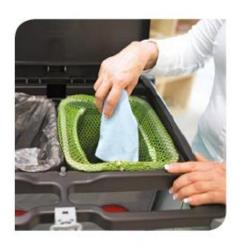

± 107 q

magnet in frame non-woven cloth

90% microfibre polyester 10% hard polyester

Compact eclosed laundry bags & bin liners

- Fully lockable
- Practical storage cabinet & drawers
- Plenty of hooks & device holders