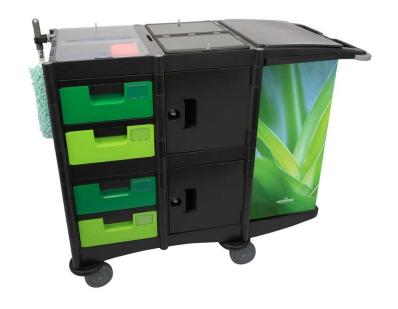

± 107 q

magnet in frame non-woven cloth

90% microfibre polyester 10% hard polyester

Compact eclosed laundry bags & bin liners

- Fully lockable
- Practical storage cabinet & drawers
- Plenty of hooks & device holders

Ideal for healthcare and for cleaning large work areas.

- Flexible & easy to manoeuvre.
- Practical storage cabinets & 4 drawers.
- Equipped with device holders& hooks.
- Protective corner bumpers on the handle.
- Convenient storage area for 2 laundry nets.
- Extra space for bin liner.
- Stylishly printed panel.