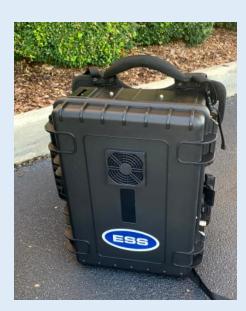

## Battery-Powered Disinfection Backpack Sprayer

Self contained, battery-powered backpack extremely efficient. The ideal sprayer for areas such as vehicles, public transportation, halls, stairwells, and other areas that have limited access to electrical outlets.

Chemical Container

ESS

| Chemical Container    |                                                     |
|-----------------------|-----------------------------------------------------|
| Backpack Dimensions   | H 20" x W 18" x D 10"                               |
|                       | Non-rechargeable; spraywand receives power          |
| Spraywand             | directly from backpack battery                      |
| Hose (air and liquid) | 3 Feet                                              |
| Liquid Flow Rate      | 65/75 ml per minute                                 |
| Weight                | 31 lbs. including spraywand, full bottle, and small |
|                       | battery                                             |
| Battery Type          | 8Ah LiFe PO4                                        |
| Battery Run Time      | 8Ah/ 2 to 2 3/4 hours                               |
| Battery Recharge Time | 8Ah/ 3 to 4 hours                                   |
| Droplet Size          | 40 micron VMD                                       |
| Spray Range           | 3 to 4 feet                                         |
|                       |                                                     |