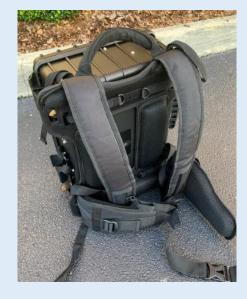

## Battery-Powered Disinfection Backpack Sprayer

Self contained, battery-powered backpack extremely efficient. The ideal sprayer for areas such as vehicles, public transportation, halls, stairwells, and other areas that have limited access to electrical outlets.

Chemical Container

ESS

| Chemical Container    |                                                     |
|-----------------------|-----------------------------------------------------|
| Backpack Dimensions   | H 20" x W 18" x D 10"                               |
|                       | Non-rechargeable; spraywand receives power          |
| Spraywand             | directly from backpack battery                      |
| Hose (air and liquid) | 3 Feet                                              |
| Liquid Flow Rate      | 65/75 ml per minute                                 |
| Weight                | 31 lbs. including spraywand, full bottle, and small |
|                       | battery                                             |
| Battery Type          | 8Ah LiFe PO4                                        |
| Battery Run Time      | 8Ah/ 2 to 2 3/4 hours                               |
| Battery Recharge Time | 8Ah/ 3 to 4 hours                                   |
| Droplet Size          | 40 micron VMD                                       |
| Spray Range           | 3 to 4 feet                                         |
|                       |                                                     |