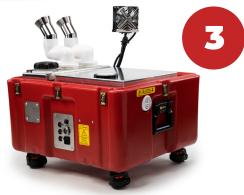

## Introducing... The ALTAPURE PC-R.E.D.

An easy to deploy portable compact unit that has been developed for **RAPID ENVIRONMENTAL DISINFECTION.** It has a rugged case that can go anywhere, providing the same high level disinfection performance as our flagship AP-4 used in healthcare around the world.

#### **Key Features:**

- Total space high level disinfection
- Rapid kill + elimination of spores, bacteria, and viruses
- Sub-micron aerosol: gas like performance with 3D coverage
- Food safe, non-toxic + biodegradable, no residue chemistry
- Easy to maneuver + portable
- Rugged + durable construction
- Lightweight
- Safe for all electronics + equipment
- Compatible with all Altapure Accessories
  HVAC control system
  Scrubber Buddy