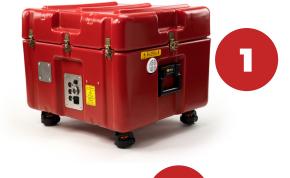

## Introducing... The ALTAPURE PC-R.E.D.

An easy to deploy portable compact unit that has been developed for **RAPID ENVIRONMENTAL DISINFECTION.** It has a rugged case that can go anywhere, providing the same high level disinfection performance as our flagship AP-4 used in healthcare around the world.

## Introducing... The ALTAPURE PC-R.E.D.