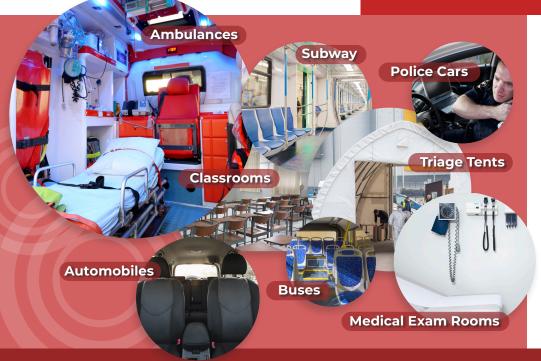

## **Ideal for:**

- First responder vehicles
- Ambulances
- Triage Tents
- Medical procedure rooms
- Firehouses
- Cars
- Yachts
- Buses
- Subways
- Medical exam rooms
- Any sealable space