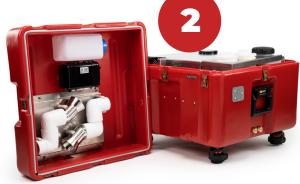

## Introducing... The ALTAPURE PC-R.E.D.

An easy to deploy portable compact unit that has been developed for **RAPID ENVIRONMENTAL DISINFECTION.** It has a rugged case that can go anywhere, providing the same high level disinfection performance as our flagship AP-4 used in healthcare around the world.

#### **Key Features:**

- Total space high level disinfection
- Rapid kill + elimination of spores, bacteria, and viruses
- Sub-micron aerosol: gas like performance with 3D coverage
- Food safe, non-toxic + biodegradable, no residue chemistry
- Easy to maneuver + portable
- Rugged + durable construction
- Lightweight
- Safe for all electronics + equipment
- Compatible with all Altapure Accessories
  HVAC control system
  Scrubber Buddy