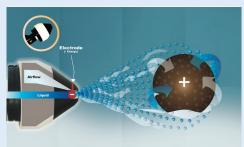

Electrostatics mean better spray coverage!

Info@safetynetamerica.com www.safetynetamerica.com 866-918-8546

| Nozzles               | 1 nozzle spraywand                                                         |
|-----------------------|----------------------------------------------------------------------------|
| Air Supply            | Air supply included, with improved<br>"sidewall" air hose quick connection |
|                       | 24 volt battery, with top mounted                                          |
| Battery Type          | "on/off" switch for easy access                                            |
| Battery Run Time      | 1 <sup>1</sup> / <sub>2</sub> hours                                        |
| Droplet Size          | 40 micron VMD                                                              |
| Liquid Container Type | 1 one-gallon internal tank bottle                                          |
|                       | 28"H x 19"W x 12"D                                                         |
| Dimensions            | (72 cm x 49 cm x 31 cm)                                                    |
| Hose Length           | 5 to 6 feet                                                                |
| Weight                | 65 lbs (full tank)                                                         |
| Flow rate             | 80-100 ml per minute                                                       |
| Spray Range           | 4-6 feet                                                                   |