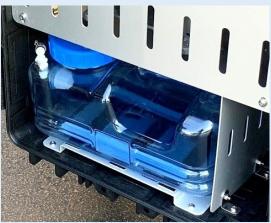

For disinfecting schools, hospitals, nursing homes, and public facilities. Self-contained "suitcase-style" sprayer on four wheels for easy mobility. Equipped with liquid one-gallon internal tank. Spraywand receives electric power from base unit battery. No need to recharge spraywand...just recharge main battery in base unit.

Electrostatics mean better spray coverage!

Info@safetynetamerica.com www.safetynetamerica.com 866-918-8546

| Nozzles               | 1 nozzle spraywand                                                         |
|-----------------------|----------------------------------------------------------------------------|
| Air Supply            | Air supply included, with improved<br>"sidewall" air hose quick connection |
|                       | 24 volt battery, with top mounted                                          |
| Battery Type          | "on/off" switch for easy access                                            |
| Battery Run Time      | 1 <sup>1</sup> / <sub>2</sub> hours                                        |
| Droplet Size          | 40 micron VMD                                                              |
| Liquid Container Type | 1 one-gallon internal tank bottle                                          |
|                       | 28"H x 19"W x 12"D                                                         |
| Dimensions            | (72 cm x 49 cm x 31 cm)                                                    |
| Hose Length           | 5 to 6 feet                                                                |
| Weight                | 65 lbs (full tank)                                                         |
| Flow rate             | 80-100 ml per minute                                                       |
| Spray Range           | 4-6 feet                                                                   |