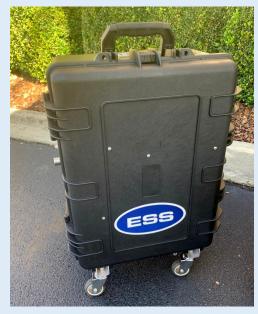

For disinfecting schools, hospitals, nursing homes, and public facilities. Self-contained "suitcase-style" sprayer on four wheels for easy mobility. Equipped with liquid one-gallon internal tank. Spraywand receives electric power from base unit battery. No need to recharge spraywand...just recharge main battery in base unit.