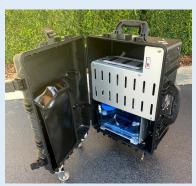

For disinfecting schools, hospitals, nursing homes, and public facilities. Self-contained "suitcase-style" sprayer on four wheels for easy mobility. Equipped with liquid one-gallon internal tank. Spraywand receives electric power from base unit battery. No need to recharge spraywand...just recharge main battery in base unit.