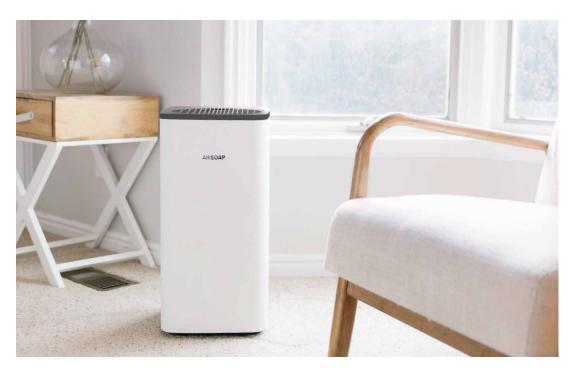

# **AirSoap**

AirSoap's Electric Wind™ technology generates plasma and ionic fields to kill germs and trap dust and debris down to 14.6 nanometers. That's 20x more effective than traditional HEPA based filters and is able to capture even the tiniest of viruses. With washable, dishwasher safe collecting plates made of plastic polymer and graphene oxide, AirSoap is both cost-effective and environmentally friendly.

#### **Colors**

White/ Charcoal

Washable collection and save money.

# Size and Weight

Length 10.2 in (260 mm) Width 10.2 in (260 mm) 20.5 in (520 mm) Height Weight 11 lbs (5 kg)