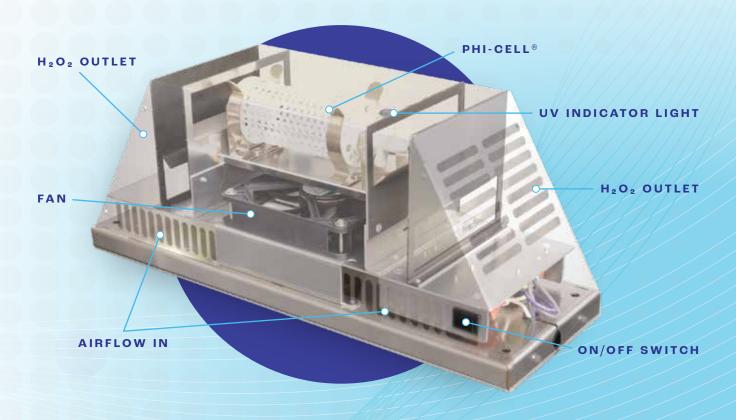

## Why Use RGF's PHI-CELL® Technology?

The HALO-ROVE™ utilizes RGF's patented Photohydroionization® (PHI-CELL®) technology to substantially reduce airborne and surface bacteria, viruses, odors, mold and VOCs (chemical odors).

Photohydroionization® (PHI) is an active air treatment technology. Active air treatment is the process of reducing air and surface contaminants by recreating natural levels of airborne hydrogen peroxide in occupied areas.