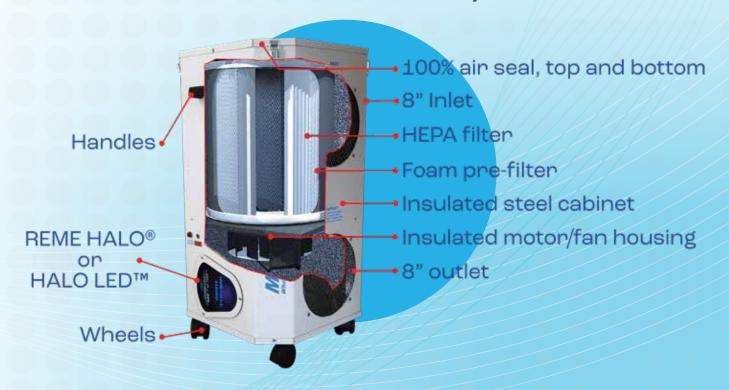

Microcon 600-AS offers two-stage filtration contained and protected in a durable steel box with handles and wheels. In stage-one, a foam pre-filter captures large size airborne particulate matter. The second stage HEPA (H13) filter traps more of the harmful and irritating ultrafine particulate like mold spores and hazardous dust. When operated with the optional REME® Cell technology, the Microcon® 600-AS actively reduces airborne bacteria, viruses, mold, odor and VOCs throughout the entire treated space.