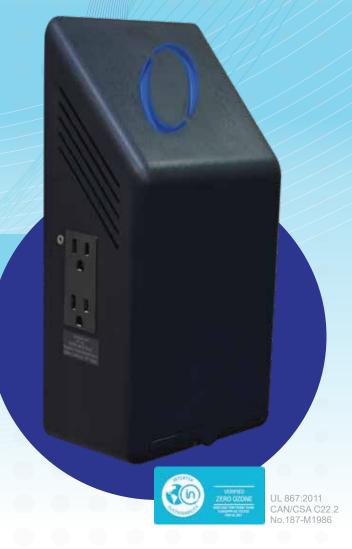

## The PIP-MAX™ Portable Air Purification System

The PIP-MAX™ portable air purification system utilizes RGF's patented REME-HALO® technology reducing airborne and surface bacteria, viruses, odors, and mold. Plugging directly into the existing wall outlet, the PIP-MAX™ can be installed in any room and offers an additional power outlet on the unit housing. Quickly and reliably resolve all your air quality issues with the portable PIP-MAX™ active air purification system.

## PIP-MAX™ Portable Air Purification System

| ITEM#   | REPLACEMENT CELL | ELECTRICAL | WATTS | DIMENSIONS               | SHIP WT. |
|---------|------------------|------------|-------|--------------------------|----------|
| PIP-MAX | PHIC-PIP-GA-MAX  | 120 VAC    | 50    | 6.25"L x 3.75"D x 10"H   | 2 lbs.   |
|         |                  |            |       | 158.8mm x 95.3mm x 254mm | 0.9 kg.  |

MATERIALS
Aluminum / Polymens

COVERAGE Up to 800 sq ft. PHI-CELL® REPLACEMENT
Recommended after 2 years

**REPLACEMENT PRE-FILTER** FL-PIP-01

**WARRANTY**2 years U.S. and Canada

(1 year international)