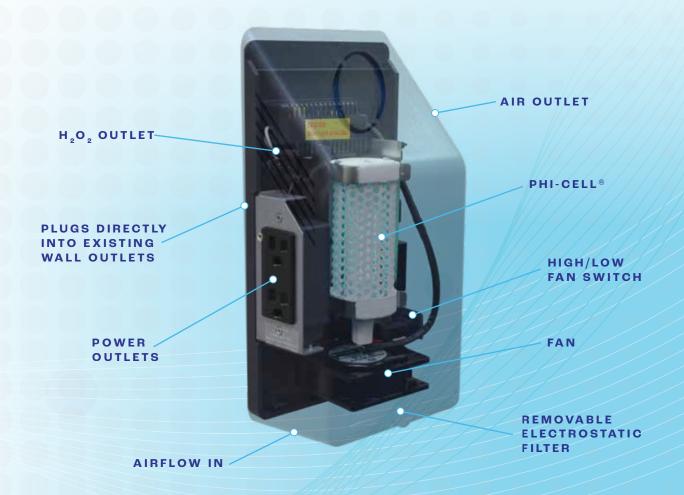

## The PIP-MAX™ Portable Air Purification System

The PIP-MAX™ portable air purification system utilizes RGF's patented REME-HALO® technology reducing airborne and surface bacteria, viruses, odors, and mold. Plugging directly into the existing wall outlet, the PIP-MAX™ can be installed in any room and offers an additional power outlet on the unit housing. Quickly and reliably resolve all your air quality issues with the portable PIP-MAX™ active air purification system.

## Why Use RGF's REME-HALO® Technology?

The PIP-MAX™ utilizes RGF's patented REME-HALO® active air treatment technology to substantially reduce airborne and surface bacteria, viruses, odors, mold and VOCs (chemical odors). Active air treatment is the process of reducing air and surface contaminants by recreating and distributing safe, natural levels of hydrogen peroxide in occupied areas.

MATERIALS
Aluminum / Polymens

COVERAGE Up to 800 sq ft. PHI-CELL® REPLACEMENT
Recommended after 2 years

**REPLACEMENT PRE-FILTER** FL-PIP-01

**WARRANTY**2 years U.S. and Canada

(1 year international)