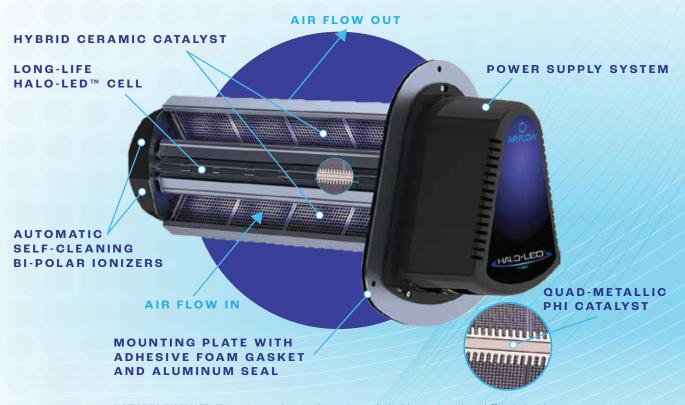

## HALO-LED™ Whole Home Air Purification System

HALO-LED™ whole home in-duct air purifier uses our revolutionary REME-LED® technology to help protect your air conditioned space. The HALO-LED™ is zero ozone certified and provides a longer product life with improved energy efficiency. Easily installed in new or existing air conditioning system ductwork, the HALO-LED™ actively reduces airborne bacteria, viruses, odors, mold and allergens ensuring excellent indoor air quality.

## Why Use RGF's REME® Technology?

The HALO-LED™ is the industry's first LED in-duct, whole home and building air purification system that is both mercury free and zero ozone compliant. The HALO-LED™ proactively treats the air-conditioned space, reducing airborne and surface contaminants and pollutants. By combining REME-LED® UV technology along with RGF's proven PHI-CELL® and REME® technologies, the HALO-LED™ provides revolutionary indoor air purification.