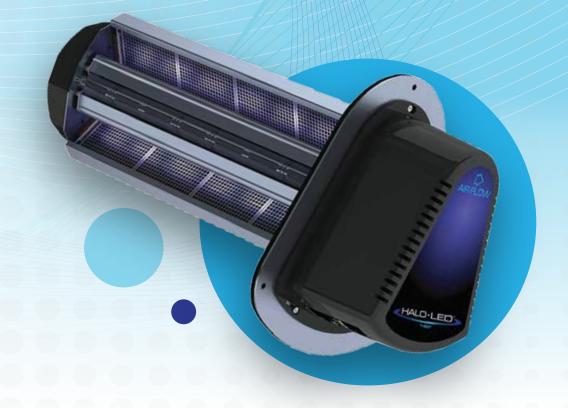

## HALO-LED™ Whole Home Air Purification System

HALO-LED™ whole home in-duct air purifier uses our revolutionary REME-LED® technology to help protect your air conditioned space. The HALO-LED™ is zero ozone certified and provides a longer product life with improved energy efficiency. Easily installed in new or existing air conditioning system ductwork, the HALO-LED™ actively reduces airborne bacteria, viruses, odors, mold and allergens ensuring excellent indoor air quality.

## Why Use RGF's REME® Technology?

The HALO-LED™ is the industry's first LED in-duct, whole home and building air purification system that is both mercury free and zero ozone compliant. The HALO-LED™ proactively treats the air-conditioned space, reducing airborne and surface contaminants and pollutants. By combining REME-LED® UV technology along with RGF's proven PHI-CELL® and REME® technologies, the HALO-LED™ provides revolutionary indoor air purification.