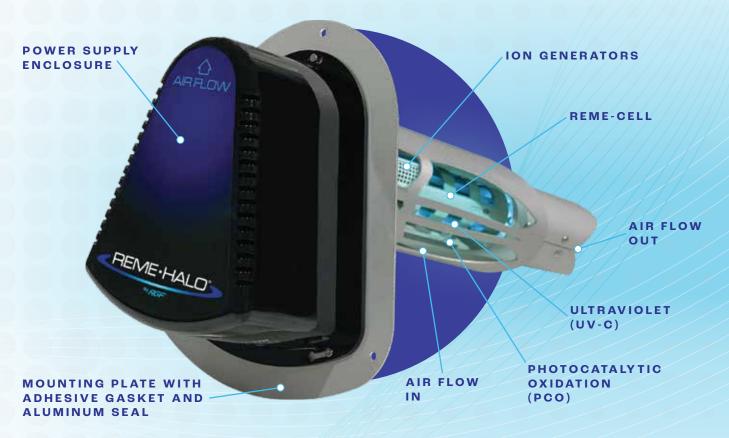

## Why use RGF's REME-HALO®?

The REME-HALO® utilizes RGF's patented REME® Cell technology to recreate nature's process of purifying the air. When installed into the existing air conditioning or heating system air ducts, the REME-HALO® produces airborne Hydrogen Peroxide that is distributed through the HVAC system and into the conditioned living space. Unlike passive air technologies, which need pollutants to pass through the unit for purification or filtration, the REME-HALO® actively purifies pollutants at the source. The ion generators are used to restore the natural levels of ions in the conditioned space, reducing airborne particulate such as pollen, dust, and smoke. This is done to accelerate the agglomeration of the airborne particles making them easier to capture in filters. The combination of Photohydroionization® and ionization in the REME-HALO® provides the most advanced means for inactivating all types of air and surface microbial hazards and reducing airborne particulates.